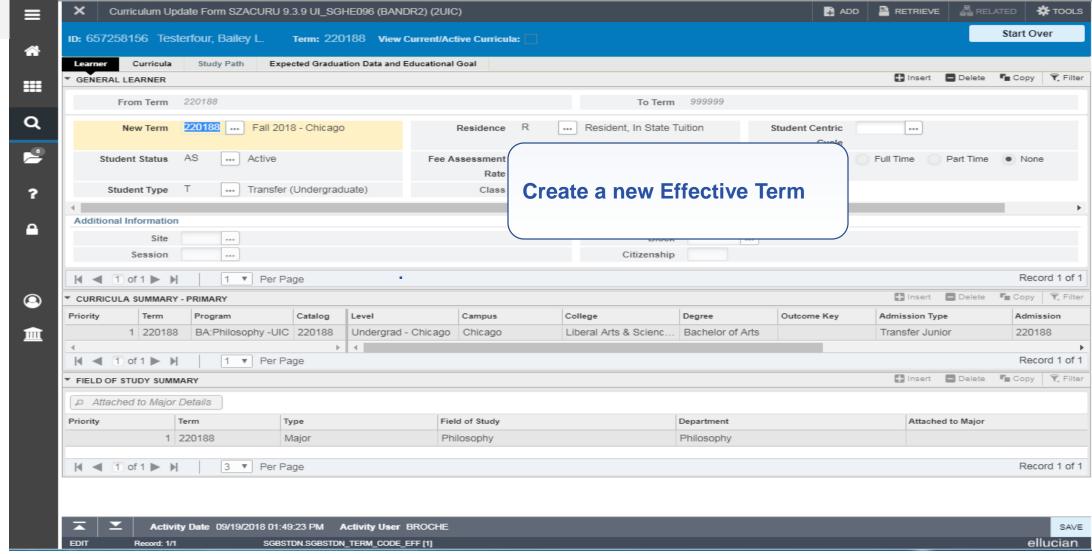

### **Section 2 – Create a Future Effective Term**

- Create a Future Effective Term before Changing the Program
- Save the Record, Start Over, clear the Term field in the Key Block if displayed
- Next Block back into Record and continue changes to New Term