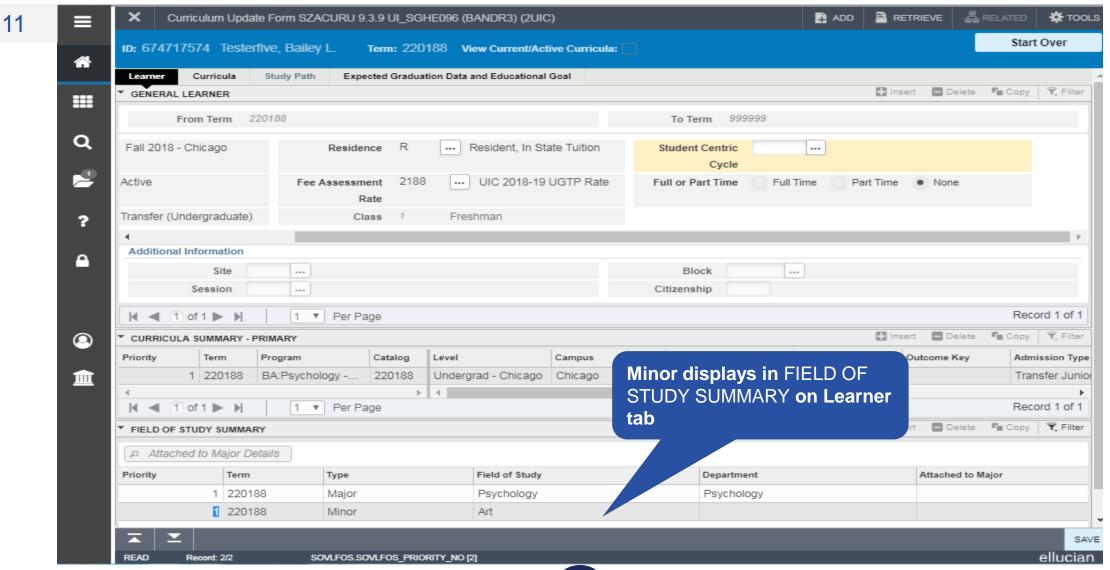

### Section 4 – Add a Minor

 Minors can be Added to a Current Term record where Registration Exists and also to Future Term records

 NOTE: If you are only adding a Minor to a Future Term where a Learner Term record Does Not Exist you will first have to Create a Future Effective Term record and then Duplicate the Program record on the Curriculum tab for the New Term

### **Add a Minor**

X Curriculum Update Form SZACURU 9.3.9 UI\_SGHE096 (BANDR3) (2UIC) ADD RETRIEVE 뤒 RELATED 💮 TOOLS Start Over ID: 674717574 Testerfive, Bailey L. Term: 220188 View Current/Active Curricula: 4 Learner Curricula Study Path Expected Graduation Data and Educational Goal ♣ Insert ■ Delete Copy Filter GENERAL LEARNER ## **Verify Term** From Term 220188 m 999999 Q New Term 220188 ... Fall 2018 - Chicago Tuition Student Centric ---Cycle 2 ... UIC 2018-19 UGTP Rate Student Status AS --- Active Fee Assessment 2188 Full or Part Time Full Time Part Time None Rate ... Transfer (Undergraduate) Student Type T Class Freshman ? Additional Information Site ---Block --and Current Session nship **Program** Record 1 of 1 1 ▼ Per Page ☐ Insert ☐ Delete ☐ Copy 👻 Filter **(2)** CURRICULA SUMMARY - PRIMARY Campus Priority Term Program Level College Degree Outcome Key Admission Type Admissio 血 1 220188 BA:Psvchology -... 220188 Undergrad - Chicago Chicago Liberal Arts & Scienc... Bachelor of Arts Transfer Junior 220188 1 ▼ Per Page Record 1 of 1 🚹 Insert 🔳 Delete 👣 Copy 👻 Filter ▼ FIELD OF STUDY SUMMARY Attached to Major Details Priority Term Type Field of Study Department Attached to Major 1 220188 Major Psychology Psychology 3 ▼ Per Page Record 1 of 1 Activity Date 10/09/2018 01:09:55 PM Activity User BROCHE SAVE SGBSTDN.SGBSTDN\_TERM\_CODE\_EFF [1] ellucian