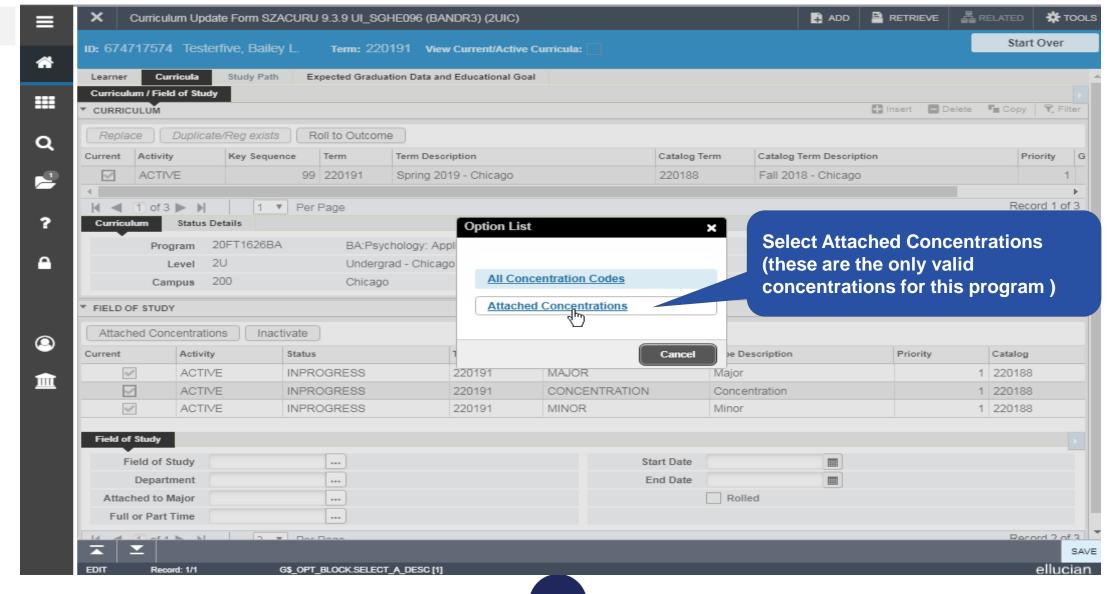

## Section 5 – Add an Attached Concentration

 Concentrations can be Added to a Current Term record where Registration Exists and also to Future Term records

 Program/Majors with Attached Concentrations are the Only Concentrations that can be Added to those Specific Programs/Majors

## Section 5 - Add an Attached Concentration – cont.

- Attached Concentrations should be Added at the Time of the Program Change to avoid having to add them during Graduation Application/Degree Processing
- NOTE: If you are only adding a Concentration to a Future Term where a Learner Term record Does Not Exist you will first have to Create a Future Effective Term record and then Duplicate the Program record on the Curriculum tab for the New Term