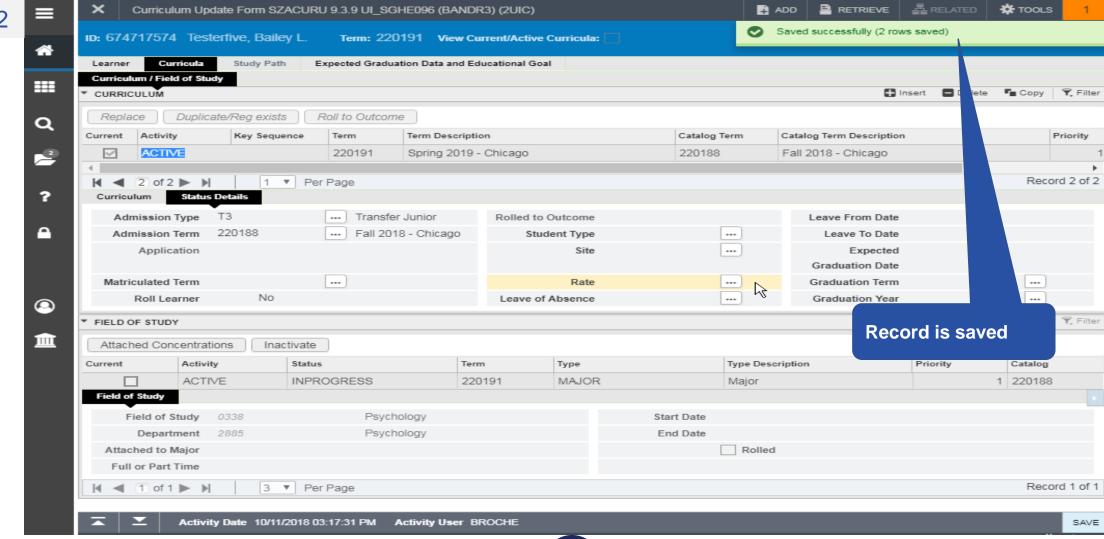

# Section 3 – Change the Program for a Future Effective Term

- Verify the Term/Program Information
- Change the Program
- NOTE: NEVER change the Admission Term
- Verify New Program Information

TOOLS RETRIEVE 昂 RELATED Curriculum Update Form SZACURU 9.3.9 UL SGHE096 (BANDR3) (2UIC) Start Over ID: 674717574 Testerfive, Bailey L. Term: View Current/Active Curricula: Curricula Study Path Expected Graduation Data and Educational Goal 🚹 Insert 🔳 Delete 📭 Copy 👻 Filter GENERAL LEARNER ----From Term 220191 To Term 999999 Q Spring 2019 Resident. In State Tuition New Term Residence Student Centric ---Cycle Student Status --- Active ssessment ... UIC 2018-19 UGTP Rate Full or Part Time Full Time Student Type Transfer (Undergraduate) Freshman 3 Additional Information **Select Curricula tab** Cit Session 1 ▼ Per Page Record 1 of 2 Id d 1 of 2 ▶ H Insert Delete Copy Tilter CURRICULA SUMMARY - PRIMARY Catalog Level Campus College Degree Outcome Key Admission Type 1 220188 血 BA:Psychology -... 220188 Undergrad - Chicago Chicago Liberal Arts & Scienc... Bachelor of Arts Transfer Junior Record 1 of 1 1 of 1 ▶ Ы 1 ▼ Per Page 🚹 Insert 🔳 Delete 📭 Copy 👻 Filter FIELD OF STUDY SUMMARY Attached to Major Details Priority Term Type Field of Study Department Attached to Major 1 220188 Psychology Psychology Major 1 220188 Minor Record 1 of 2 3 ▼ Per Page Activity Date 10/11/2018 02:20:08 PM Activity User BROCHE ellucian. SGBSTDN.SGBSTDN\_TERM\_CODE\_EFF [1]