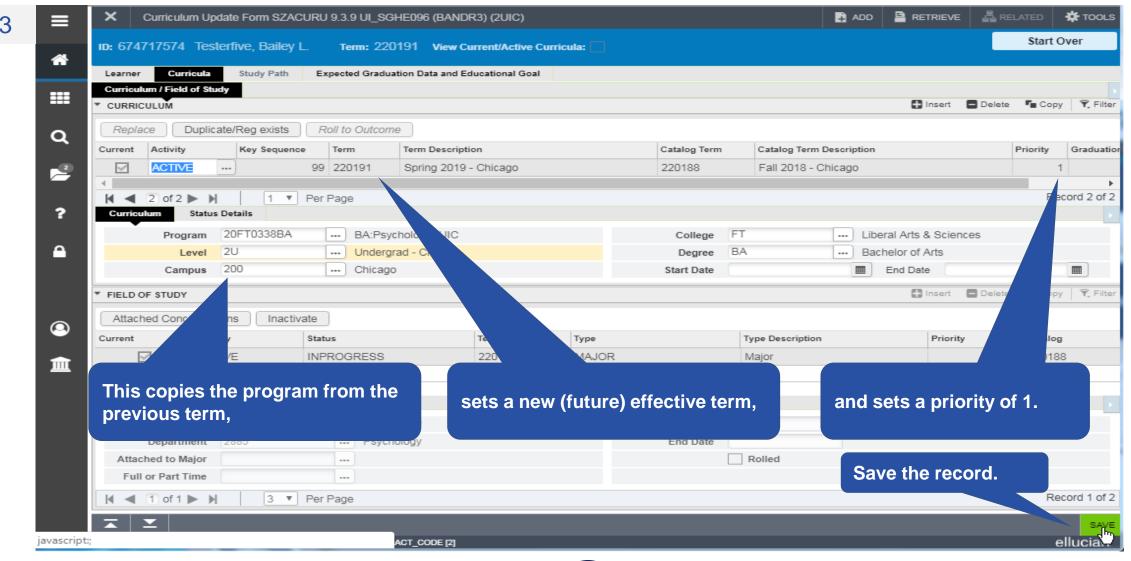

# Section 6 – Add a Second Degree (Program) for a Future Effective Term

- Create a future effective term (see Section 2)
- Verify the Term/Program Information
- Change the Program
- NOTE: NEVER change the Admission Term
- Verify New Program Information

### Section 4 – Add a Minor

 Minors can be Added to a Current Term record where Registration Exists and also to Future Term records

 NOTE: If you are only adding a Minor to a Future Term where a Learner Term record Does Not Exist you will first have to Create a Future Effective Term record and then Duplicate the Program record on the Curriculum tab for the New Term