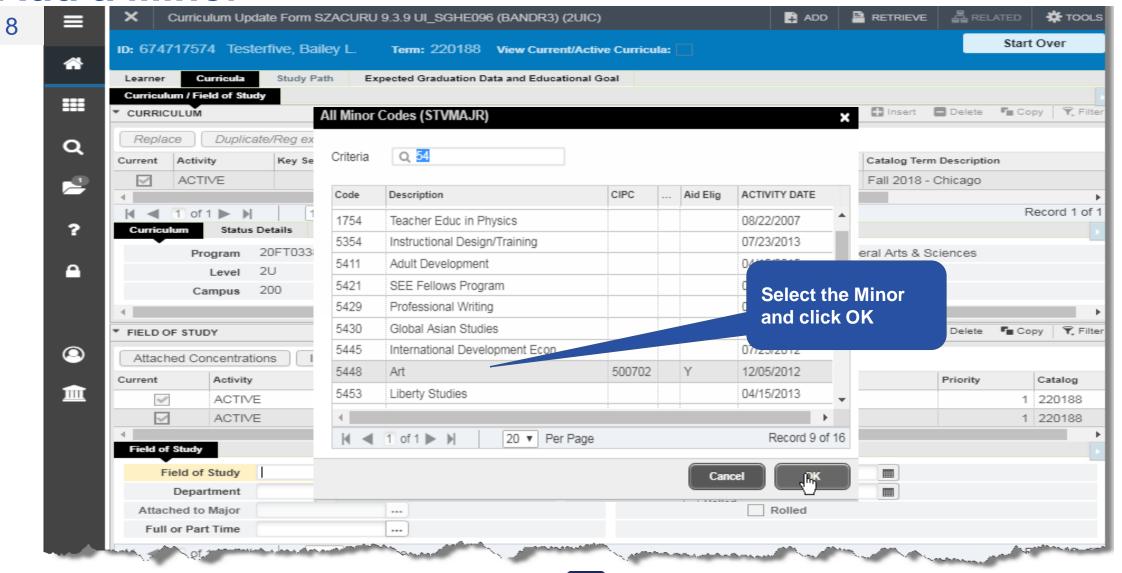

### Section 4 – Add a Minor

 Minors can be Added to a Current Term record where Registration Exists and also to Future Term records

 NOTE: If you are only adding a Minor to a Future Term where a Learner Term record Does Not Exist you will first have to Create a Future Effective Term record and then Duplicate the Program record on the Curriculum tab for the New Term

### **Add a Minor**

X Curriculum Update Form SZACURU 9.3.9 UI\_SGHE096 (BANDR3) (2UIC) ADD RETRIEVE 뤒 RELATED 💮 TOOLS Start Over ID: 674717574 Testerfive, Bailey L. Term: 220188 View Current/Active Curricula: 4 Learner Curricula Study Path Expected Graduation Data and Educational Goal ♣ Insert ■ Delete Copy Filter GENERAL LEARNER ## **Verify Term** From Term 220188 m 999999 Q New Term 220188 ... Fall 2018 - Chicago Tuition Student Centric ---Cycle 2 ... UIC 2018-19 UGTP Rate Student Status AS --- Active Fee Assessment 2188 Full or Part Time Full Time Part Time None Rate ... Transfer (Undergraduate) Student Type T Class Freshman ? Additional Information Site ---Block --and Current Session nship **Program** Record 1 of 1 1 ▼ Per Page ☐ Insert ☐ Delete ☐ Copy 👻 Filter **(2)** CURRICULA SUMMARY - PRIMARY Campus Priority Term Program Level College Degree Outcome Key Admission Type Admissio 血 1 220188 BA:Psvchology -... 220188 Undergrad - Chicago Chicago Liberal Arts & Scienc... Bachelor of Arts Transfer Junior 220188 1 ▼ Per Page Record 1 of 1 🚹 Insert 🔳 Delete 👣 Copy 👻 Filter ▼ FIELD OF STUDY SUMMARY Attached to Major Details Priority Term Type Field of Study Department Attached to Major 1 220188 Major Psychology Psychology 3 ▼ Per Page Record 1 of 1 Activity Date 10/09/2018 01:09:55 PM Activity User BROCHE SAVE SGBSTDN.SGBSTDN\_TERM\_CODE\_EFF [1] ellucian