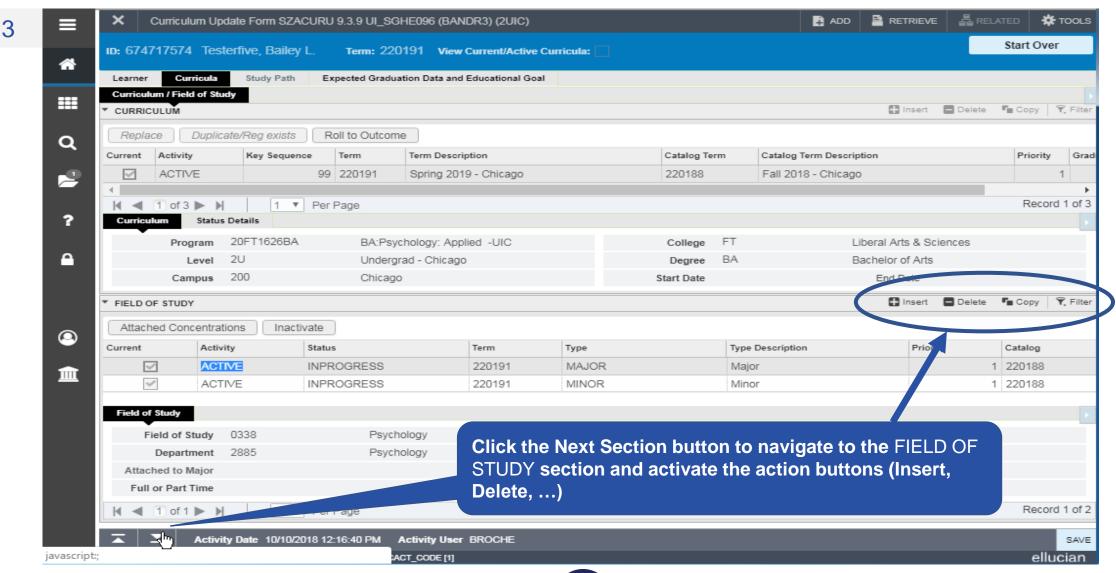

# Section 3 – Change the Program for a Future Effective Term

- Verify the Term/Program Information
- Change the Program
- NOTE: NEVER change the Admission Term
- Verify New Program Information

TOOLS RETRIEVE 昂 RELATED Curriculum Update Form SZACURU 9.3.9 UL SGHE096 (BANDR3) (2UIC) Start Over ID: 674717574 Testerfive, Bailey L. Term: View Current/Active Curricula: Curricula Study Path Expected Graduation Data and Educational Goal 🚹 Insert 🔳 Delete 📭 Copy 👻 Filter GENERAL LEARNER ----From Term 220191 To Term 999999 Q Spring 2019 Resident. In State Tuition New Term Residence Student Centric ---Cycle Student Status --- Active ssessment ... UIC 2018-19 UGTP Rate Full or Part Time Full Time Student Type Transfer (Undergraduate) Freshman 3 Additional Information **Select Curricula tab** Cit Session 1 ▼ Per Page Record 1 of 2 Id d 1 of 2 ▶ H Insert Delete Copy Tilter CURRICULA SUMMARY - PRIMARY Catalog Level Campus College Degree Outcome Key Admission Type 1 220188 血 BA:Psychology -... 220188 Undergrad - Chicago Chicago Liberal Arts & Scienc... Bachelor of Arts Transfer Junior Record 1 of 1 1 of 1 ▶ Ы 1 ▼ Per Page 🚹 Insert 🔳 Delete 📭 Copy 👻 Filter FIELD OF STUDY SUMMARY Attached to Major Details Priority Term Type Field of Study Department Attached to Major 1 220188 Psychology Psychology Major 1 220188 Minor Record 1 of 2 3 ▼ Per Page Activity Date 10/11/2018 02:20:08 PM Activity User BROCHE ellucian. SGBSTDN.SGBSTDN\_TERM\_CODE\_EFF [1]

### Section 4 – Add a Minor

 Minors can be Added to a Current Term record where Registration Exists and also to Future Term records

 NOTE: If you are only adding a Minor to a Future Term where a Learner Term record Does Not Exist you will first have to Create a Future Effective Term record and then Duplicate the Program record on the Curriculum tab for the New Term