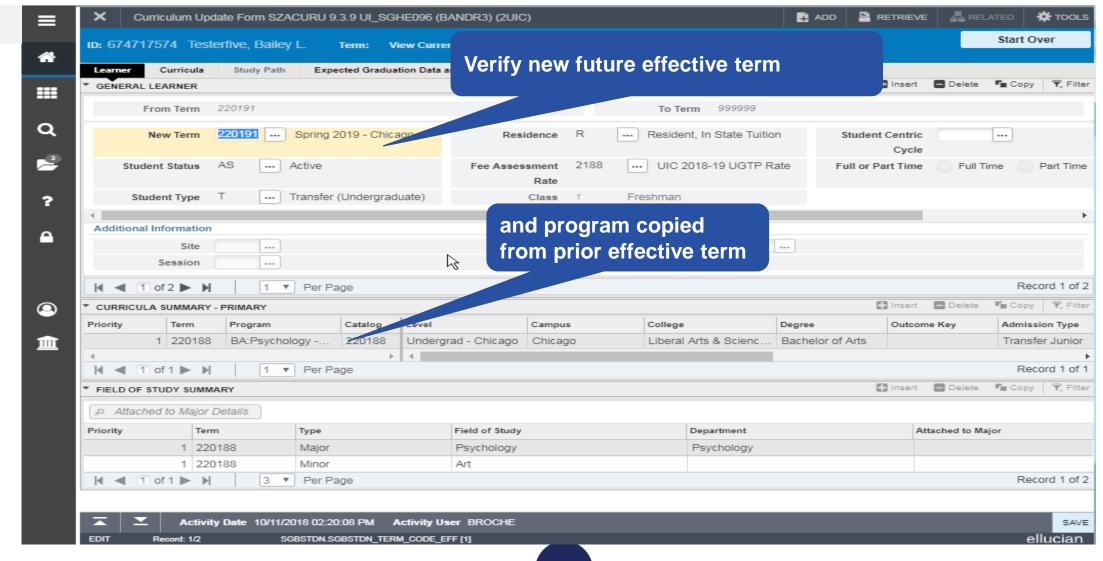

# Section 3 – Change the Program for a Future Effective Term

- Verify the Term/Program Information
- Change the Program
- NOTE: NEVER change the Admission Term
- Verify New Program Information

TOOLS RETRIEVE 昂 RELATED Curriculum Update Form SZACURU 9.3.9 UL SGHE096 (BANDR3) (2UIC) Start Over ID: 674717574 Testerfive, Bailey L. Term: View Current/Active Curricula: Curricula Study Path Expected Graduation Data and Educational Goal 🚹 Insert 🔳 Delete 📭 Copy 👻 Filter GENERAL LEARNER ----From Term 220191 To Term 999999 Q Spring 2019 Resident. In State Tuition New Term Residence Student Centric ---Cycle Student Status --- Active ssessment ... UIC 2018-19 UGTP Rate Full or Part Time Full Time Student Type Transfer (Undergraduate) Freshman 3 Additional Information **Select Curricula tab** Cit Session 1 ▼ Per Page Record 1 of 2 Id d 1 of 2 ▶ H Insert Delete Copy Tilter CURRICULA SUMMARY - PRIMARY Catalog Level Campus College Degree Outcome Key Admission Type 1 220188 血 BA:Psychology -... 220188 Undergrad - Chicago Chicago Liberal Arts & Scienc... Bachelor of Arts Transfer Junior Record 1 of 1 1 of 1 ▶ Ы 1 ▼ Per Page 🚹 Insert 🔳 Delete 📭 Copy 👻 Filter FIELD OF STUDY SUMMARY Attached to Major Details Priority Term Type Field of Study Department Attached to Major 1 220188 Psychology Psychology Major 1 220188 Minor Record 1 of 2 3 ▼ Per Page Activity Date 10/11/2018 02:20:08 PM Activity User BROCHE ellucian. SGBSTDN.SGBSTDN\_TERM\_CODE\_EFF [1]