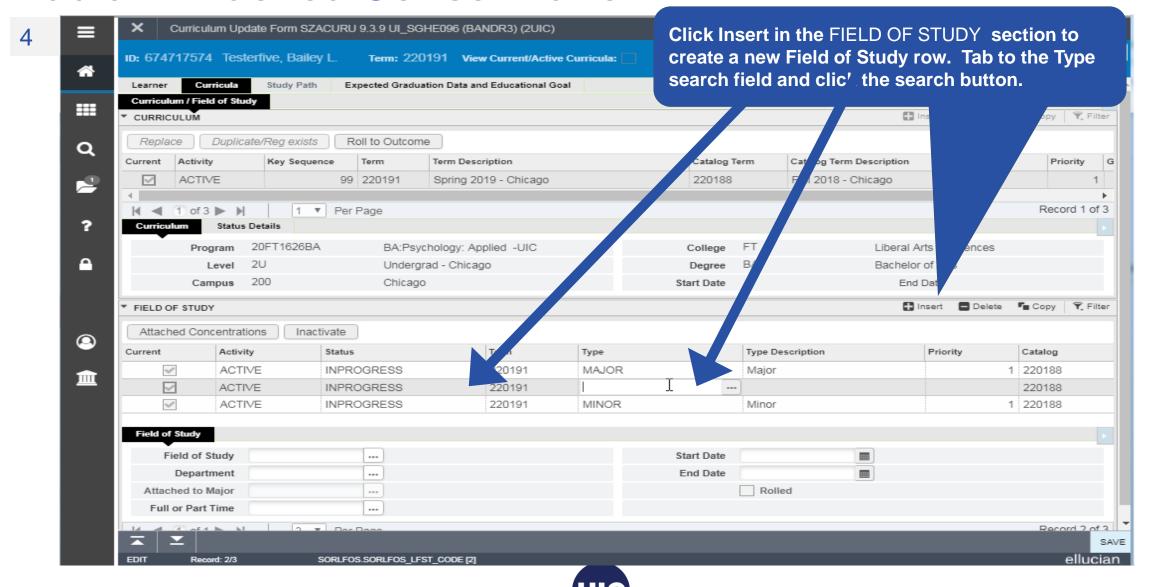

ellucian.

Curriculum Update Form SZACURU 9.3.9 UL\_SGHE096 (BANDR3) (2UIC) TOOLS Click Insert in the FIELD OF STUDY art Over ID: 674717574 Testerfive, Bailey L. Term: 220188 View Current/Active Curricula: section to create a new Field of Study row. Tab to the Type search field and Study Path Expected Graduation Data and Educational Goal Curriculum / Field of Study click the search button. ## Copy 🔻 Filter CURRICULUM Duplicate/Reg exists Roll to Outcome Replace Q Activity Key Sequence Term Term Description Cata Catalog Term D cription Graduation Sequence Current Priority ACTIVE 99 220188 Fall 2018 - Chicago Fall 2018 cago 1 ▼ Per Page Record 1 of 1 Status Details 20FT0338BA BA:Psychology -UIC College Liberal Arts & 3 2U Undergrad - Chicago Bachelor of Arts Degree Campus 200 Chicago Start Date End Date 🚹 Insett 🗖 Delete 📭 Copy 👻 Filter FIELD OF STUDY Attached Concentrations Inactivate Status Current Activity Type Type Description Priority Catalog ACTIVE INPROGRESS 220188 MAJOR 1 220188 Major 皿 **INPROGRESS** 220188 ACTIVE ··· | Concentration 1 220188 Field of Study Field of Study ... Start Date Department End Date Attached to Major Rolled Full or Part Time