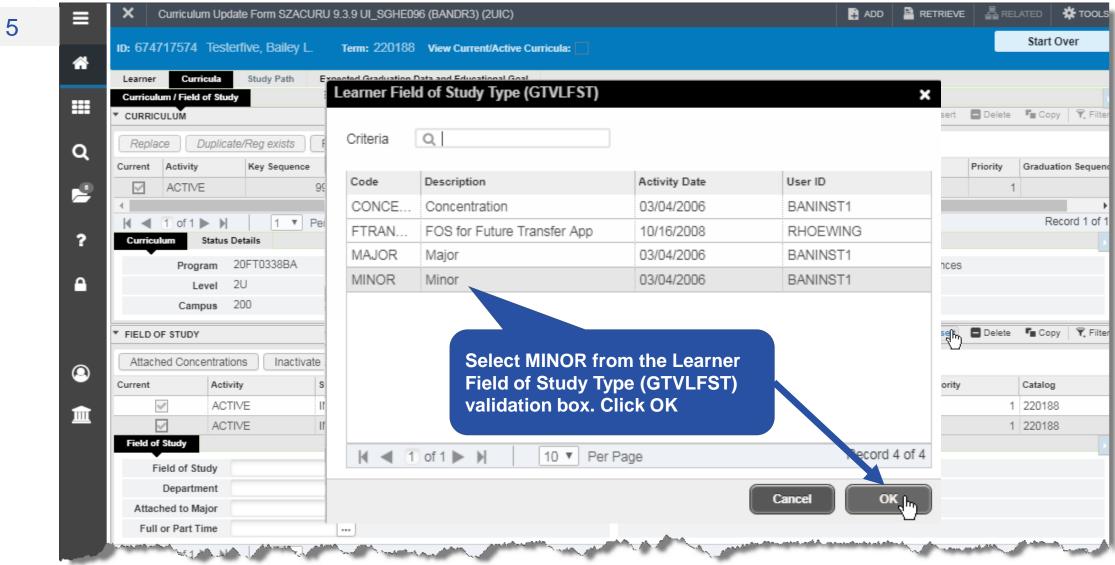

### Section 4 – Add a Minor

 Minors can be Added to a Current Term record where Registration Exists and also to Future Term records

 NOTE: If you are only adding a Minor to a Future Term where a Learner Term record Does Not Exist you will first have to Create a Future Effective Term record and then Duplicate the Program record on the Curriculum tab for the New Term

### **Add a Minor**

X Curriculum Update Form SZACURU 9.3.9 UI\_SGHE096 (BANDR3) (2UIC) ADD RETRIEVE 뤒 RELATED 💮 TOOLS Start Over ID: 674717574 Testerfive, Bailey L. Term: 220188 View Current/Active Curricula: 4 Learner Curricula Study Path Expected Graduation Data and Educational Goal ♣ Insert ■ Delete Copy Filter GENERAL LEARNER ## **Verify Term** From Term 220188 m 999999 Q New Term 220188 ... Fall 2018 - Chicago Tuition Student Centric ---Cycle 2 ... UIC 2018-19 UGTP Rate Student Status AS --- Active Fee Assessment 2188 Full or Part Time Full Time Part Time None Rate ... Transfer (Undergraduate) Student Type T Class Freshman ? Additional Information Site ---Block --and Current Session nship **Program** Record 1 of 1 1 ▼ Per Page ☐ Insert ☐ Delete ☐ Copy 👻 Filter **(2)** CURRICULA SUMMARY - PRIMARY Campus Priority Term Program Level College Degree Outcome Key Admission Type Admissio 血 1 220188 BA:Psvchology -... 220188 Undergrad - Chicago Chicago Liberal Arts & Scienc... Bachelor of Arts Transfer Junior 220188 1 ▼ Per Page Record 1 of 1 🚹 Insert 🔳 Delete 👣 Copy 👻 Filter ▼ FIELD OF STUDY SUMMARY Attached to Major Details Priority Term Type Field of Study Department Attached to Major 1 220188 Major Psychology Psychology 3 ▼ Per Page Record 1 of 1 Activity Date 10/09/2018 01:09:55 PM Activity User BROCHE SAVE SGBSTDN.SGBSTDN\_TERM\_CODE\_EFF [1] ellucian