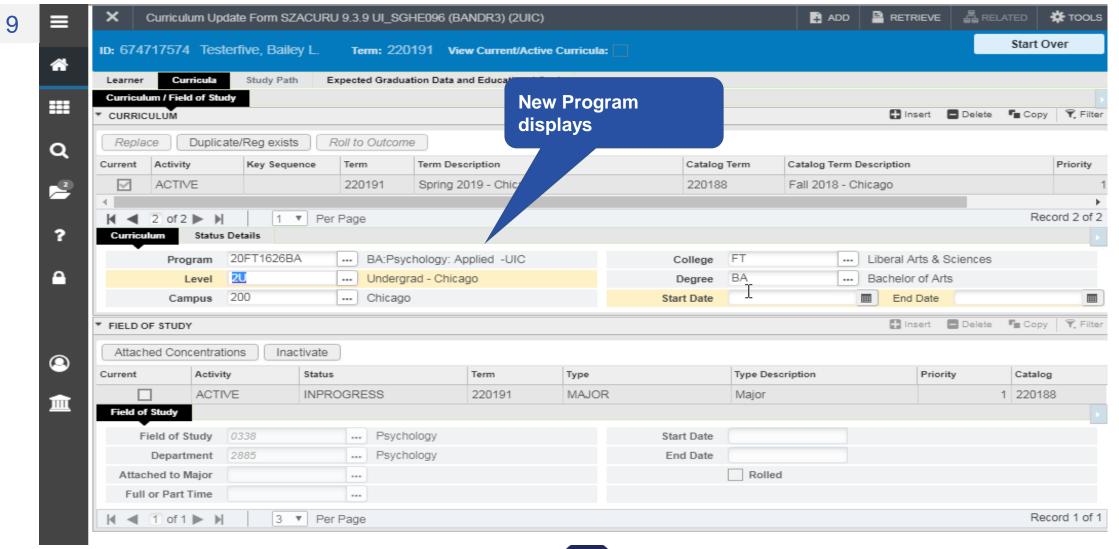

# Section 3 – Change the Program for a Future Effective Term

- Verify the Term/Program Information
- Change the Program
- NOTE: NEVER change the Admission Term
- Verify New Program Information

TOOLS RETRIEVE 昂 RELATED Curriculum Update Form SZACURU 9.3.9 UL SGHE096 (BANDR3) (2UIC) Start Over ID: 674717574 Testerfive, Bailey L. Term: View Current/Active Curricula: Curricula Study Path Expected Graduation Data and Educational Goal 🚹 Insert 🔳 Delete 📭 Copy 👻 Filter GENERAL LEARNER ----From Term 220191 To Term 999999 Q Spring 2019 Resident. In State Tuition New Term Residence Student Centric ---Cycle Student Status --- Active ssessment ... UIC 2018-19 UGTP Rate Full or Part Time Full Time Student Type Transfer (Undergraduate) Freshman 3 Additional Information **Select Curricula tab** Cit Session 1 ▼ Per Page Record 1 of 2 Id d 1 of 2 ▶ H Insert Delete Copy Tilter CURRICULA SUMMARY - PRIMARY Catalog Level Campus College Degree Outcome Key Admission Type 1 220188 血 BA:Psychology -... 220188 Undergrad - Chicago Chicago Liberal Arts & Scienc... Bachelor of Arts Transfer Junior Record 1 of 1 1 of 1 ▶ Ы 1 ▼ Per Page 🚹 Insert 🔳 Delete 📭 Copy 👻 Filter FIELD OF STUDY SUMMARY Attached to Major Details Priority Term Type Field of Study Department Attached to Major 1 220188 Psychology Psychology Major 1 220188 Minor Record 1 of 2 3 ▼ Per Page Activity Date 10/11/2018 02:20:08 PM Activity User BROCHE ellucian. SGBSTDN.SGBSTDN\_TERM\_CODE\_EFF [1]