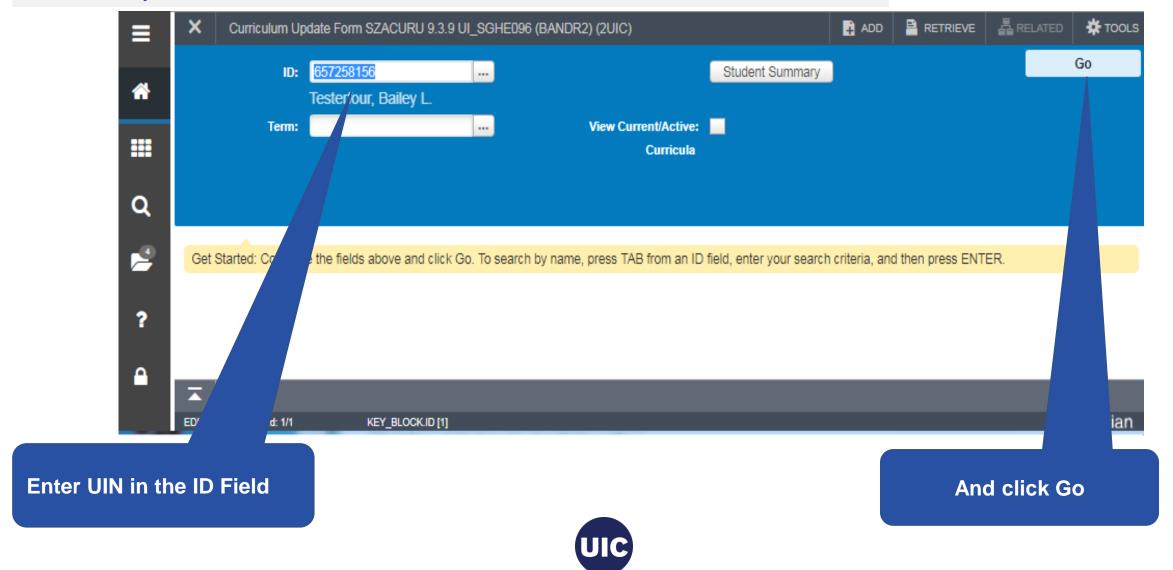

3. Enter Key Block Information

4. Curriculum Update Form opens on Learner tab

6. Try to Replace a program

Program change for term in which registration exists must be made by the Registrar's office

You are unable to insert a record when registration exists