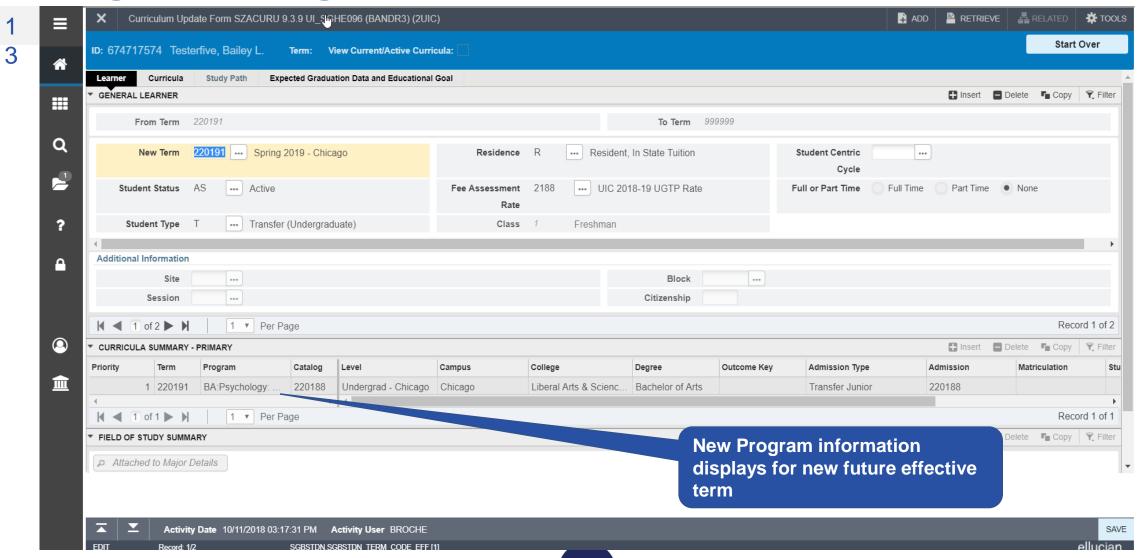

### **Section 2 – Create a Future Effective Term**

- Create a Future Effective Term before Changing the Program
- Save the Record, Start Over, clear the Term field in the Key Block if displayed
- Next Block back into Record and continue changes to New Term

# Section 3 – Change the Program for a Future Effective Term

- Verify the Term/Program Information
- Change the Program
- NOTE: NEVER change the Admission Term
- Verify New Program Information

TOOLS RETRIEVE 昂 RELATED Curriculum Update Form SZACURU 9.3.9 UL SGHE096 (BANDR3) (2UIC) Start Over ID: 674717574 Testerfive, Bailey L. Term: View Current/Active Curricula: Curricula Study Path Expected Graduation Data and Educational Goal 🚹 Insert 🔳 Delete 📭 Copy 👻 Filter GENERAL LEARNER ----From Term 220191 To Term 999999 Q Spring 2019 Resident. In State Tuition New Term Residence Student Centric ---Cycle Student Status --- Active ssessment ... UIC 2018-19 UGTP Rate Full or Part Time Full Time Student Type Transfer (Undergraduate) Freshman 3 Additional Information **Select Curricula tab** Cit Session 1 ▼ Per Page Record 1 of 2 Id d 1 of 2 ▶ H Insert Delete Copy Tilter CURRICULA SUMMARY - PRIMARY Catalog Level Campus College Degree Outcome Key Admission Type 1 220188 血 BA:Psychology -... 220188 Undergrad - Chicago Chicago Liberal Arts & Scienc... Bachelor of Arts Transfer Junior Record 1 of 1 1 of 1 ▶ Ы 1 ▼ Per Page 🚹 Insert 🔳 Delete 📭 Copy 👻 Filter FIELD OF STUDY SUMMARY Attached to Major Details Priority Term Type Field of Study Department Attached to Major 1 220188 Psychology Psychology Major 1 220188 Minor Record 1 of 2 3 ▼ Per Page Activity Date 10/11/2018 02:20:08 PM Activity User BROCHE ellucian. SGBSTDN.SGBSTDN\_TERM\_CODE\_EFF [1]