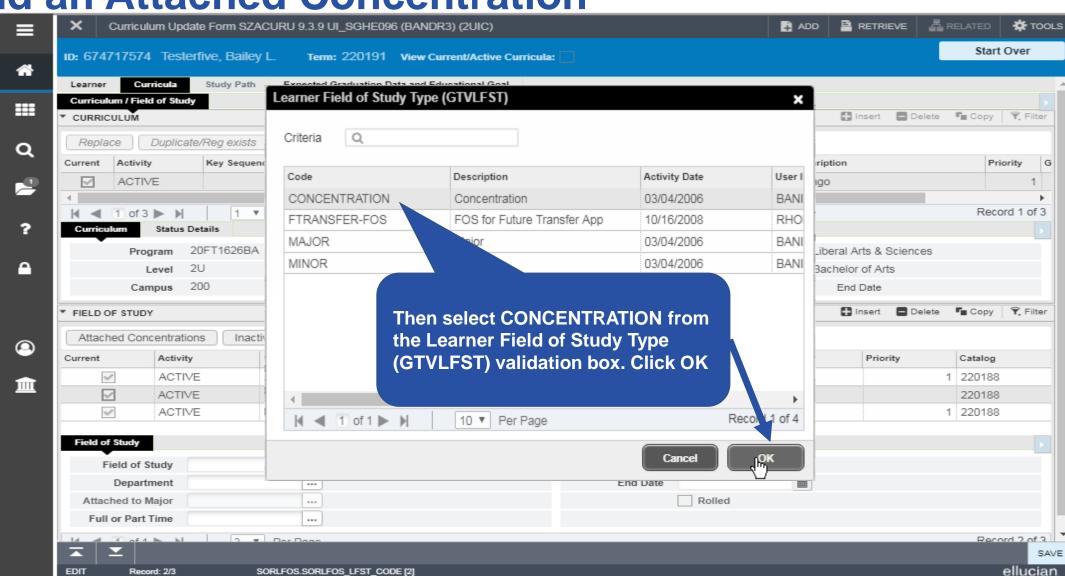

## Section 5 – Add an Attached Concentration

 Concentrations can be Added to a Current Term record where Registration Exists and also to Future Term records

 Program/Majors with Attached Concentrations are the Only Concentrations that can be Added to those Specific Programs/Majors

## Section 5 - Add an Attached Concentration – cont.

- Attached Concentrations should be Added at the Time of the Program Change to avoid having to add them during Graduation Application/Degree Processing
- NOTE: If you are only adding a Concentration to a Future Term where a Learner Term record Does Not Exist you will first have to Create a Future Effective Term record and then Duplicate the Program record on the Curriculum tab for the New Term