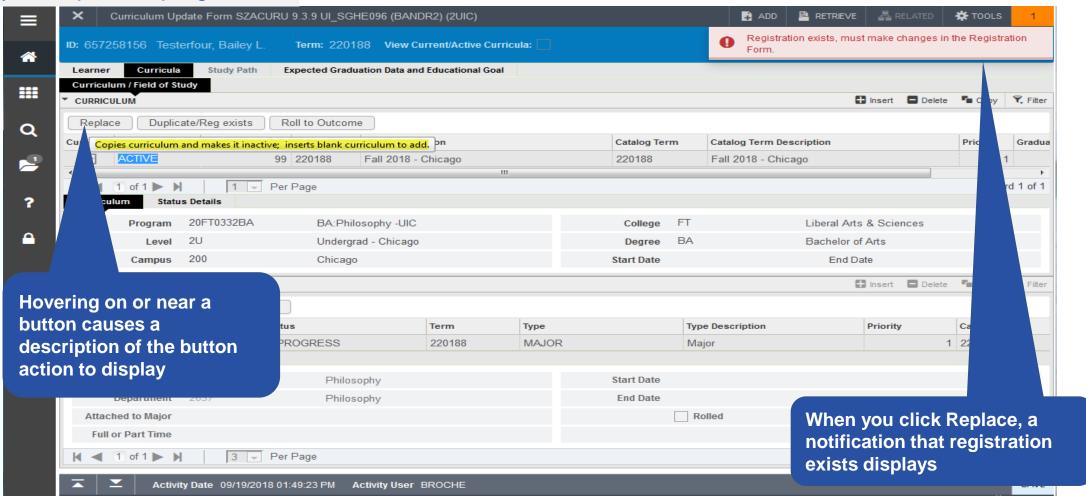

3. Enter Key Block Information

4. Curriculum Update Form opens on Learner tab

6. Try to Replace a program

Program change for term in which registration exists must be made by the Registrar's office

You are unable to insert a record when registration exists

# Section 1 – Attempt to Make Changes when Registration Exists

- Attempt to change program for student who has registered.
- Program cannot be changed in SZACURU—Changes must be submitted to the Registration Office. Email almoy@uic.edu for "Change of College/Major/Curriculum" forms.
- NOTE: Minors and Concentrations can be added for terms where registration exists.