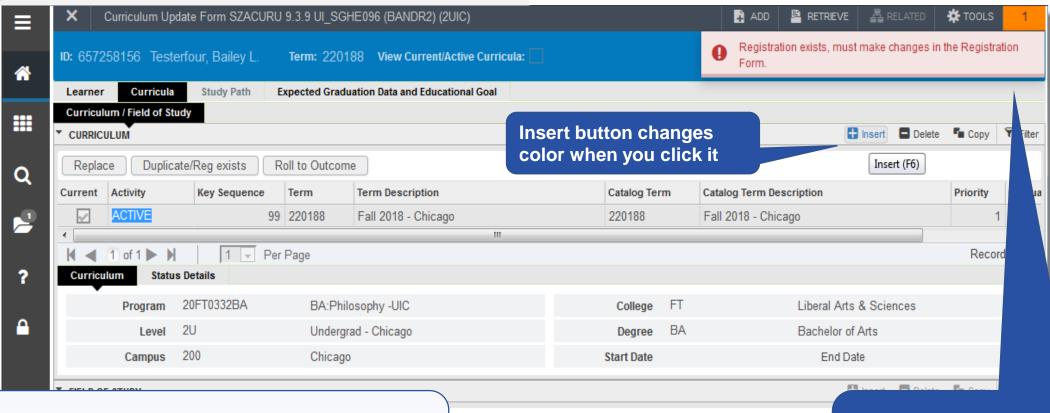

3. Enter Key Block Information

4. Curriculum Update Form opens on Learner tab

6. Try to Replace a program

Program change for term in which registration exists must be made by the Registrar's office

You are unable to insert a record when registration exists

# Section 1 – Attempt to Make Changes when Registration Exists

- Attempt to change program for student who has registered.
- Program cannot be changed in SZACURU—Changes must be submitted to the Registration Office. Email almoy@uic.edu for "Change of College/Major/Curriculum" forms.
- NOTE: Minors and Concentrations can be added for terms where registration exists.