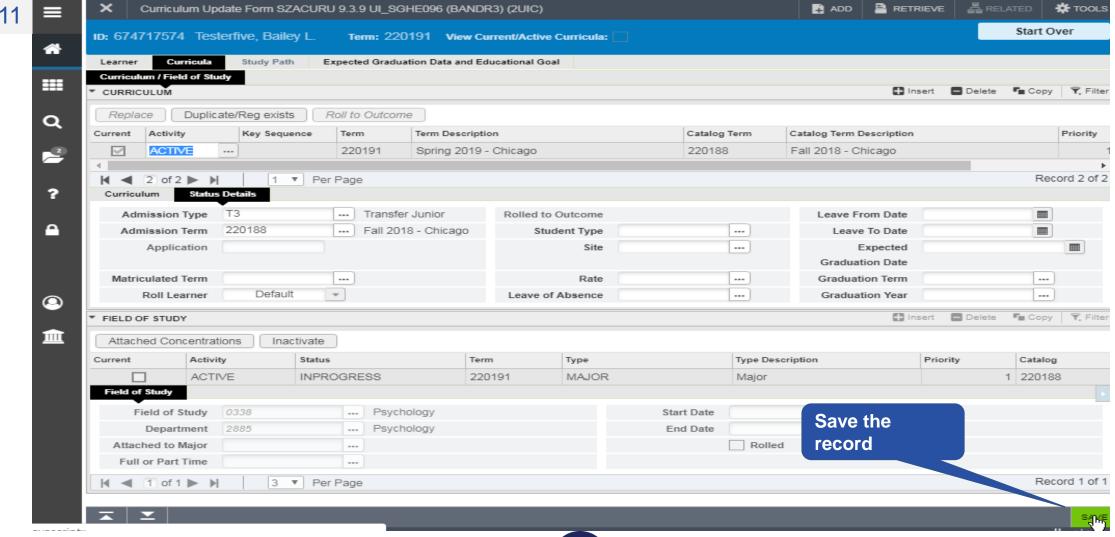

# Section 3 – Change the Program for a Future Effective Term

- Verify the Term/Program Information
- Change the Program
- NOTE: NEVER change the Admission Term
- Verify New Program Information

TOOLS RETRIEVE 昂 RELATED Curriculum Update Form SZACURU 9.3.9 UL SGHE096 (BANDR3) (2UIC) Start Over ID: 674717574 Testerfive, Bailey L. Term: View Current/Active Curricula: Curricula Study Path Expected Graduation Data and Educational Goal 🚹 Insert 🔳 Delete 📭 Copy 👻 Filter GENERAL LEARNER ----From Term 220191 To Term 999999 Q Spring 2019 Resident. In State Tuition New Term Residence Student Centric ---Cycle Student Status --- Active ssessment ... UIC 2018-19 UGTP Rate Full or Part Time Full Time Student Type Transfer (Undergraduate) Freshman 3 Additional Information **Select Curricula tab** Cit Session 1 ▼ Per Page Record 1 of 2 Id d 1 of 2 ▶ H Insert Delete Copy Tilter CURRICULA SUMMARY - PRIMARY Catalog Level Campus College Degree Outcome Key Admission Type 1 220188 血 BA:Psychology -... 220188 Undergrad - Chicago Chicago Liberal Arts & Scienc... Bachelor of Arts Transfer Junior Record 1 of 1 1 of 1 ▶ Ы 1 ▼ Per Page 🚹 Insert 🔳 Delete 📭 Copy 👻 Filter FIELD OF STUDY SUMMARY Attached to Major Details Priority Term Type Field of Study Department Attached to Major 1 220188 Psychology Psychology Major 1 220188 Minor Record 1 of 2 3 ▼ Per Page Activity Date 10/11/2018 02:20:08 PM Activity User BROCHE ellucian. SGBSTDN.SGBSTDN\_TERM\_CODE\_EFF [1]

# Section 6 – Add a Second Degree (Program) for a Future Effective Term

- Create a future effective term (see Section 2)
- Verify the Term/Program Information
- Change the Program
- NOTE: NEVER change the Admission Term
- Verify New Program Information