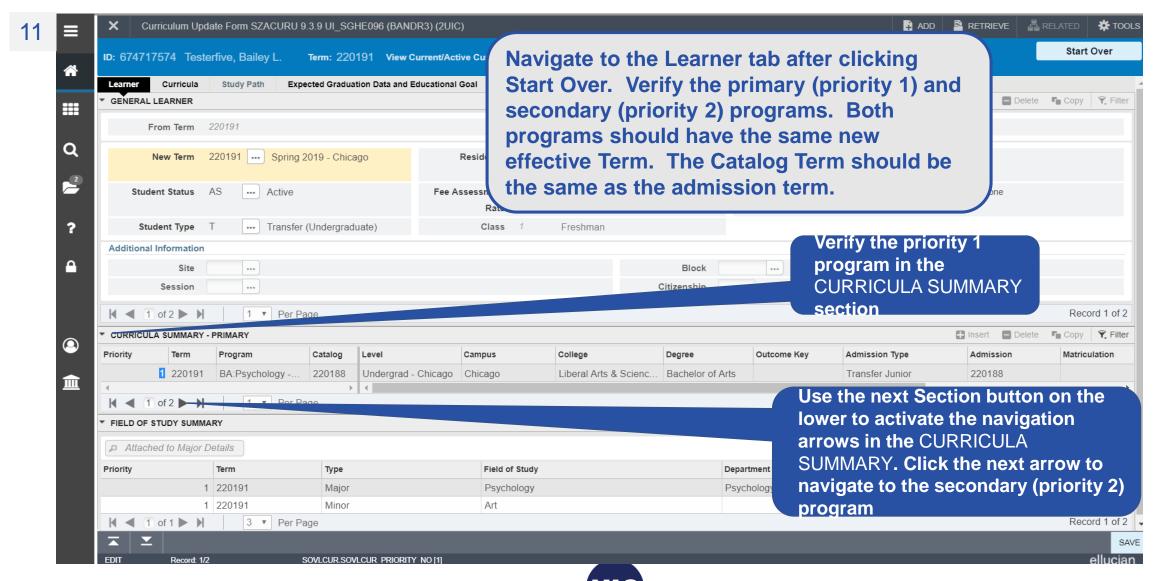

# Section 3 – Change the Program for a Future Effective Term

- Verify the Term/Program Information
- Change the Program
- NOTE: NEVER change the Admission Term
- Verify New Program Information

TOOLS RETRIEVE 昂 RELATED Curriculum Update Form SZACURU 9.3.9 UL SGHE096 (BANDR3) (2UIC) Start Over ID: 674717574 Testerfive, Bailey L. Term: View Current/Active Curricula: Curricula Study Path Expected Graduation Data and Educational Goal 🚹 Insert 🔳 Delete 📭 Copy 👻 Filter GENERAL LEARNER ----From Term 220191 To Term 999999 Q Spring 2019 Resident. In State Tuition New Term Residence Student Centric ---Cycle Student Status --- Active ssessment ... UIC 2018-19 UGTP Rate Full or Part Time Full Time Student Type Transfer (Undergraduate) Freshman 3 Additional Information **Select Curricula tab** Cit Session 1 ▼ Per Page Record 1 of 2 Id d 1 of 2 ▶ H Insert Delete Copy Tilter CURRICULA SUMMARY - PRIMARY Catalog Level Campus College Degree Outcome Key Admission Type 1 220188 血 BA:Psychology -... 220188 Undergrad - Chicago Chicago Liberal Arts & Scienc... Bachelor of Arts Transfer Junior Record 1 of 1 1 of 1 ▶ Ы 1 ▼ Per Page 🚹 Insert 🔳 Delete 📭 Copy 👻 Filter FIELD OF STUDY SUMMARY Attached to Major Details Priority Term Type Field of Study Department Attached to Major 1 220188 Psychology Psychology Major 1 220188 Minor Record 1 of 2 3 ▼ Per Page Activity Date 10/11/2018 02:20:08 PM Activity User BROCHE ellucian. SGBSTDN.SGBSTDN\_TERM\_CODE\_EFF [1]