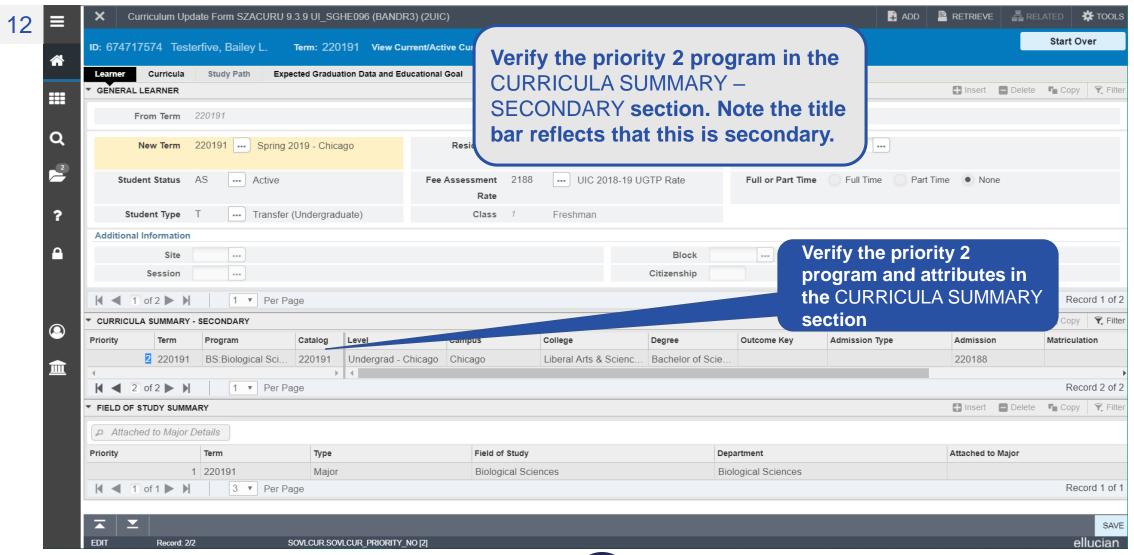

# Section 3 – Change the Program for a Future Effective Term

- Verify the Term/Program Information
- Change the Program
- NOTE: NEVER change the Admission Term
- Verify New Program Information

TOOLS RETRIEVE 昂 RELATED Curriculum Update Form SZACURU 9.3.9 UL SGHE096 (BANDR3) (2UIC) Start Over ID: 674717574 Testerfive, Bailey L. Term: View Current/Active Curricula: Curricula Study Path Expected Graduation Data and Educational Goal 🚹 Insert 🔳 Delete 📭 Copy 👻 Filter GENERAL LEARNER ----From Term 220191 To Term 999999 Q Spring 2019 Resident. In State Tuition New Term Residence Student Centric ---Cycle Student Status --- Active ssessment ... UIC 2018-19 UGTP Rate Full or Part Time Full Time Student Type Transfer (Undergraduate) Freshman 3 Additional Information **Select Curricula tab** Cit Session 1 ▼ Per Page Record 1 of 2 Id d 1 of 2 ▶ H Insert Delete Copy Tilter CURRICULA SUMMARY - PRIMARY Catalog Level Campus College Degree Outcome Key Admission Type 1 220188 血 BA:Psychology -... 220188 Undergrad - Chicago Chicago Liberal Arts & Scienc... Bachelor of Arts Transfer Junior Record 1 of 1 1 of 1 ▶ Ы 1 ▼ Per Page 🚹 Insert 🔳 Delete 📭 Copy 👻 Filter FIELD OF STUDY SUMMARY Attached to Major Details Priority Term Type Field of Study Department Attached to Major 1 220188 Psychology Psychology Major 1 220188 Minor Record 1 of 2 3 ▼ Per Page Activity Date 10/11/2018 02:20:08 PM Activity User BROCHE ellucian. SGBSTDN.SGBSTDN\_TERM\_CODE\_EFF [1]