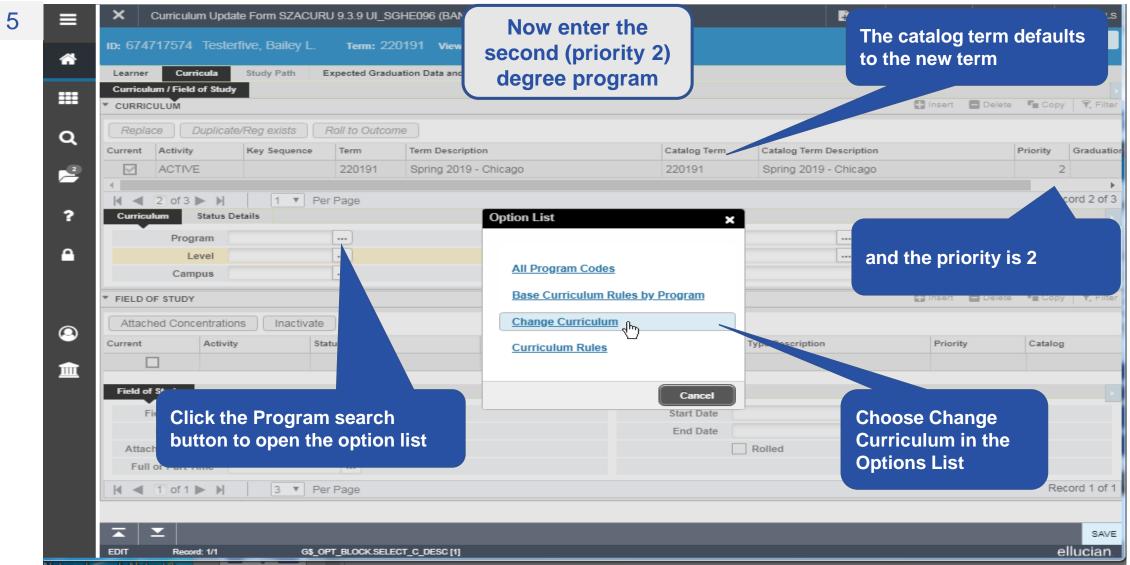

# Section 3 – Change the Program for a Future Effective Term

- Verify the Term/Program Information
- Change the Program
- NOTE: NEVER change the Admission Term
- Verify New Program Information

TOOLS RETRIEVE 昂 RELATED Curriculum Update Form SZACURU 9.3.9 UL SGHE096 (BANDR3) (2UIC) Start Over ID: 674717574 Testerfive, Bailey L. Term: View Current/Active Curricula: Curricula Study Path Expected Graduation Data and Educational Goal 🚹 Insert 🔳 Delete 📭 Copy 👻 Filter GENERAL LEARNER ----From Term 220191 To Term 999999 Q Spring 2019 Resident. In State Tuition New Term Residence Student Centric ---Cycle Student Status --- Active ssessment ... UIC 2018-19 UGTP Rate Full or Part Time Full Time Student Type Transfer (Undergraduate) Freshman 3 Additional Information **Select Curricula tab** Cit Session 1 ▼ Per Page Record 1 of 2 Id d 1 of 2 ▶ H Insert Delete Copy Tilter CURRICULA SUMMARY - PRIMARY Catalog Level Campus College Degree Outcome Key Admission Type 1 220188 血 BA:Psychology -... 220188 Undergrad - Chicago Chicago Liberal Arts & Scienc... Bachelor of Arts Transfer Junior Record 1 of 1 1 of 1 ▶ Ы 1 ▼ Per Page 🚹 Insert 🔳 Delete 📭 Copy 👻 Filter FIELD OF STUDY SUMMARY Attached to Major Details Priority Term Type Field of Study Department Attached to Major 1 220188 Psychology Psychology Major 1 220188 Minor Record 1 of 2 3 ▼ Per Page Activity Date 10/11/2018 02:20:08 PM Activity User BROCHE ellucian. SGBSTDN.SGBSTDN\_TERM\_CODE\_EFF [1]

# Section 6 – Add a Second Degree (Program) for a Future Effective Term

- Create a future effective term (see Section 2)
- Verify the Term/Program Information
- Change the Program
- NOTE: NEVER change the Admission Term
- Verify New Program Information