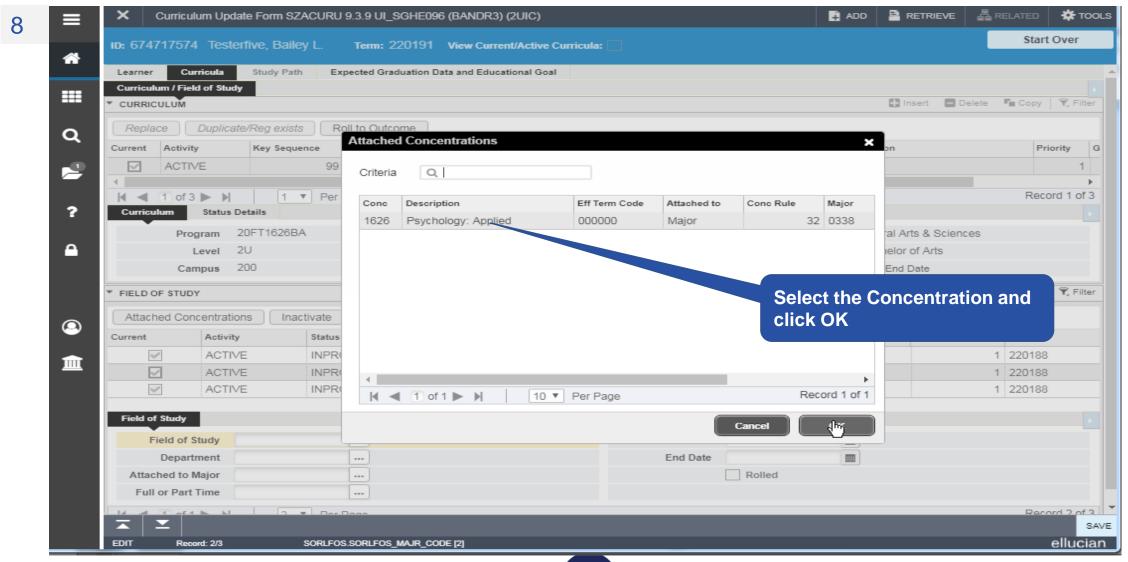

## Section 5 – Add an Attached Concentration

 Concentrations can be Added to a Current Term record where Registration Exists and also to Future Term records

 Program/Majors with Attached Concentrations are the Only Concentrations that can be Added to those Specific Programs/Majors

## Section 5 - Add an Attached Concentration – cont.

- Attached Concentrations should be Added at the Time of the Program Change to avoid having to add them during Graduation Application/Degree Processing
- NOTE: If you are only adding a Concentration to a Future Term where a Learner Term record Does Not Exist you will first have to Create a Future Effective Term record and then Duplicate the Program record on the Curriculum tab for the New Term