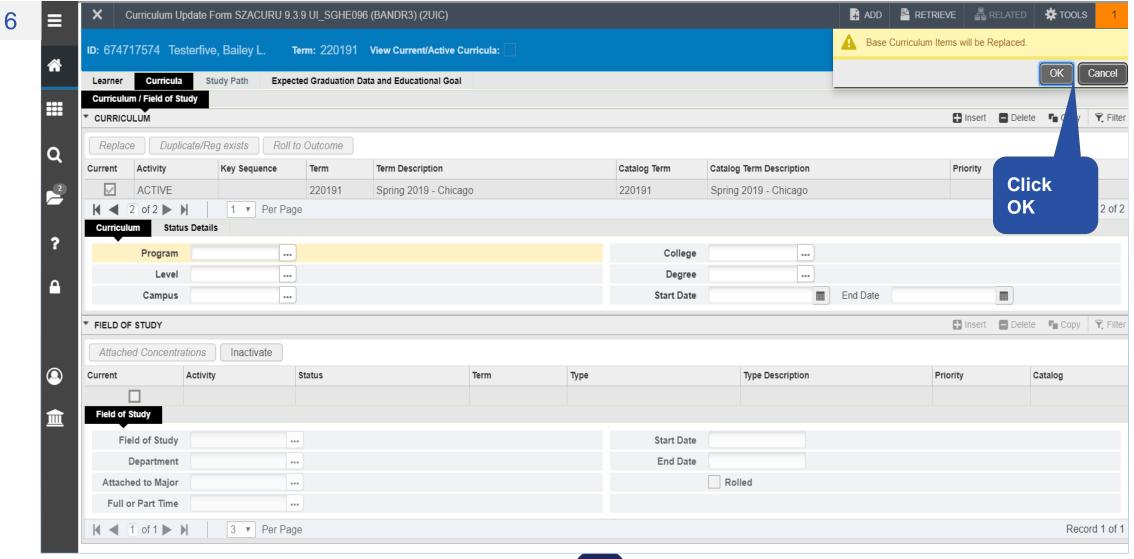

# Section 3 – Change the Program for a Future Effective Term

- Verify the Term/Program Information
- Change the Program
- NOTE: NEVER change the Admission Term
- Verify New Program Information

TOOLS RETRIEVE 昂 RELATED Curriculum Update Form SZACURU 9.3.9 UL SGHE096 (BANDR3) (2UIC) Start Over ID: 674717574 Testerfive, Bailey L. Term: View Current/Active Curricula: Curricula Study Path Expected Graduation Data and Educational Goal 🚹 Insert 🔳 Delete 📭 Copy 👻 Filter GENERAL LEARNER ----From Term 220191 To Term 999999 Q Spring 2019 Resident. In State Tuition New Term Residence Student Centric ---Cycle Student Status --- Active ssessment ... UIC 2018-19 UGTP Rate Full or Part Time Full Time Student Type Transfer (Undergraduate) Freshman 3 Additional Information **Select Curricula tab** Cit Session 1 ▼ Per Page Record 1 of 2 Id d 1 of 2 ▶ H Insert Delete Copy Tilter CURRICULA SUMMARY - PRIMARY Catalog Level Campus College Degree Outcome Key Admission Type 1 220188 血 BA:Psychology -... 220188 Undergrad - Chicago Chicago Liberal Arts & Scienc... Bachelor of Arts Transfer Junior Record 1 of 1 1 of 1 ▶ Ы 1 ▼ Per Page 🚹 Insert 🔳 Delete 📭 Copy 👻 Filter FIELD OF STUDY SUMMARY Attached to Major Details Priority Term Type Field of Study Department Attached to Major 1 220188 Psychology Psychology Major 1 220188 Minor Record 1 of 2 3 ▼ Per Page Activity Date 10/11/2018 02:20:08 PM Activity User BROCHE ellucian. SGBSTDN.SGBSTDN\_TERM\_CODE\_EFF [1]

# Section 6 – Add a Second Degree (Program) for a Future Effective Term

- Create a future effective term (see Section 2)
- Verify the Term/Program Information
- Change the Program
- NOTE: NEVER change the Admission Term
- Verify New Program Information