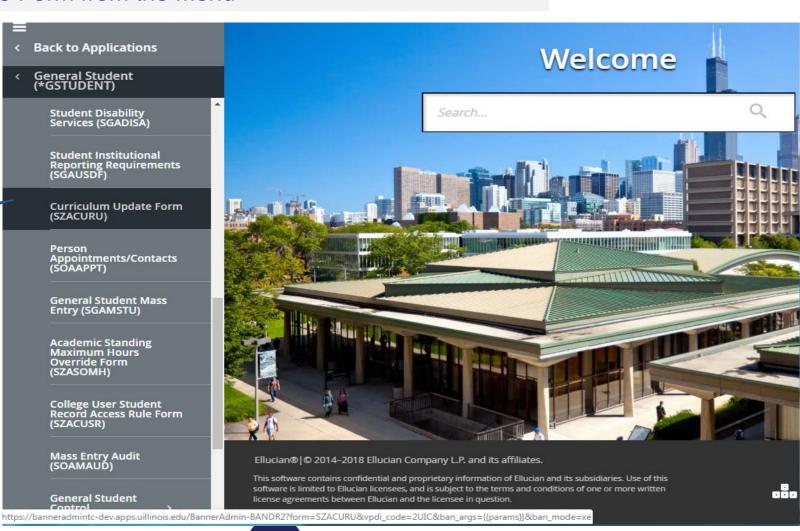

1. Select the Curriculum Update Form (SZACURU) from the Landing Page

2. Or select Curriculum Update Form from the Menu

Select Applications → Banner → Student → General Student → Curriculum Update Form (SZACURU)