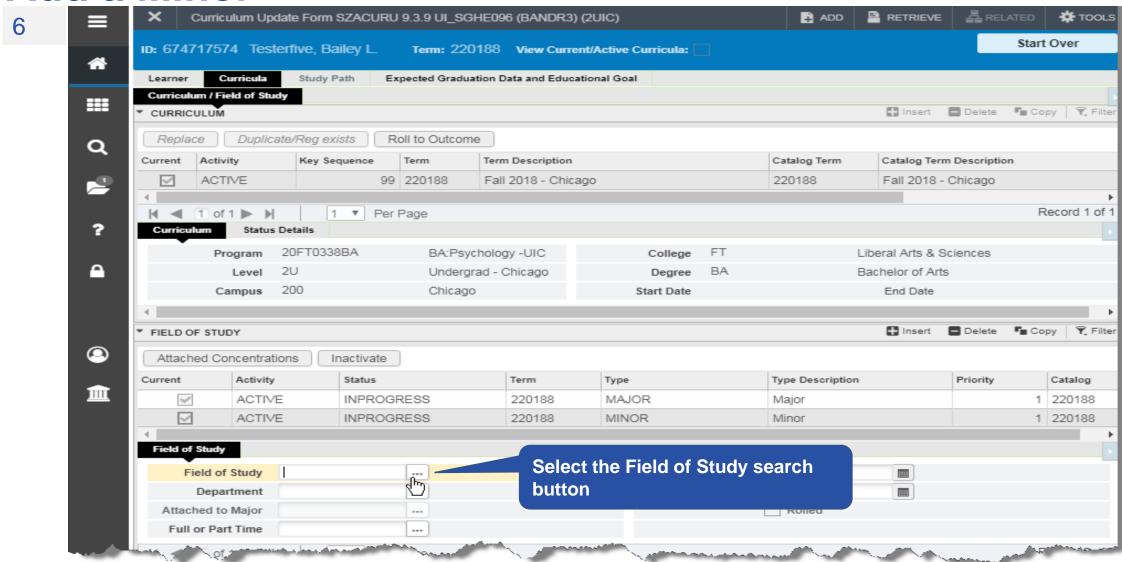

### Section 4 – Add a Minor

 Minors can be Added to a Current Term record where Registration Exists and also to Future Term records

 NOTE: If you are only adding a Minor to a Future Term where a Learner Term record Does Not Exist you will first have to Create a Future Effective Term record and then Duplicate the Program record on the Curriculum tab for the New Term

ellucian.

Curriculum Update Form SZACURU 9.3.9 UL\_SGHE096 (BANDR3) (2UIC) TOOLS Click Insert in the FIELD OF STUDY art Over ID: 674717574 Testerfive, Bailey L. Term: 220188 View Current/Active Curricula: section to create a new Field of Study row. Tab to the Type search field and Study Path Expected Graduation Data and Educational Goal Curriculum / Field of Study click the search button. ## Copy 🔻 Filter CURRICULUM Duplicate/Reg exists Roll to Outcome Replace Q Activity Key Sequence Term Term Description Cata Catalog Term D cription Graduation Sequence Current Priority ACTIVE 99 220188 Fall 2018 - Chicago Fall 2018 cago 1 ▼ Per Page Record 1 of 1 Status Details 20FT0338BA BA:Psychology -UIC College Liberal Arts & 3 2U Undergrad - Chicago Bachelor of Arts Degree Campus 200 Chicago Start Date End Date 🚹 Insett 🗖 Delete 📭 Copy 👻 Filter FIELD OF STUDY Attached Concentrations Inactivate Status Current Activity Type Type Description Priority Catalog ACTIVE INPROGRESS 220188 MAJOR 1 220188 Major 皿 **INPROGRESS** 220188 ACTIVE ··· | Concentration 1 220188 Field of Study Field of Study ... Start Date Department End Date Attached to Major Rolled Full or Part Time