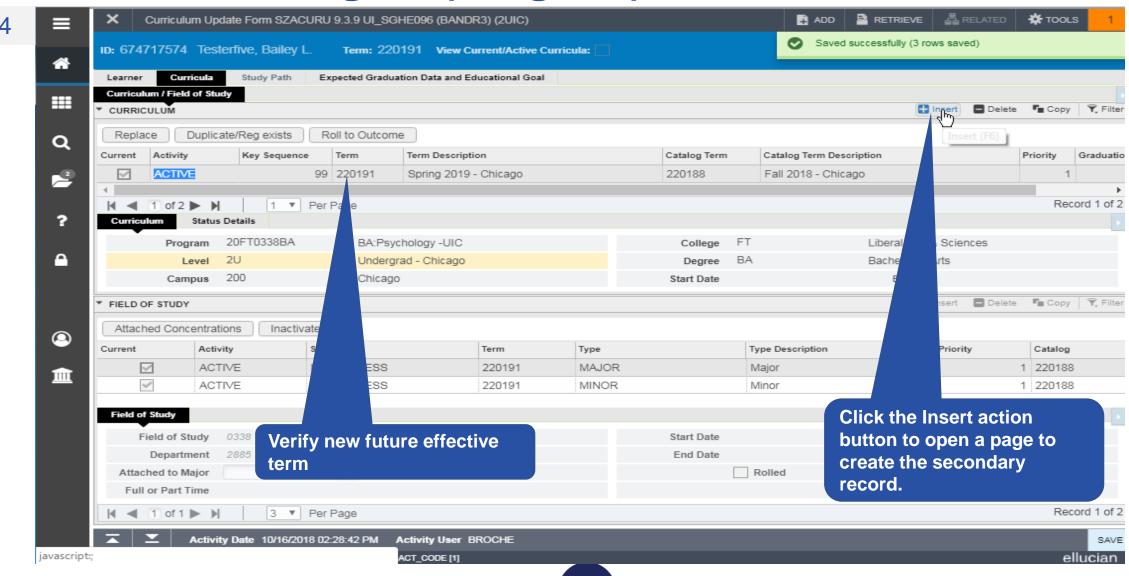

# Section 3 – Change the Program for a Future Effective Term

- Verify the Term/Program Information
- Change the Program
- NOTE: NEVER change the Admission Term
- Verify New Program Information

TOOLS RETRIEVE 昂 RELATED Curriculum Update Form SZACURU 9.3.9 UL SGHE096 (BANDR3) (2UIC) Start Over ID: 674717574 Testerfive, Bailey L. Term: View Current/Active Curricula: Curricula Study Path Expected Graduation Data and Educational Goal 🚹 Insert 🔳 Delete 📭 Copy 👻 Filter GENERAL LEARNER ----From Term 220191 To Term 999999 Q Spring 2019 Resident. In State Tuition New Term Residence Student Centric ---Cycle Student Status --- Active ssessment ... UIC 2018-19 UGTP Rate Full or Part Time Full Time Student Type Transfer (Undergraduate) Freshman 3 Additional Information **Select Curricula tab** Cit Session 1 ▼ Per Page Record 1 of 2 Id d 1 of 2 ▶ H Insert Delete Copy Tilter CURRICULA SUMMARY - PRIMARY Catalog Level Campus College Degree Outcome Key Admission Type 1 220188 血 BA:Psychology -... 220188 Undergrad - Chicago Chicago Liberal Arts & Scienc... Bachelor of Arts Transfer Junior Record 1 of 1 1 of 1 ▶ Ы 1 ▼ Per Page 🚹 Insert 🔳 Delete 📭 Copy 👻 Filter FIELD OF STUDY SUMMARY Attached to Major Details Priority Term Type Field of Study Department Attached to Major 1 220188 Psychology Psychology Major 1 220188 Minor Record 1 of 2 3 ▼ Per Page Activity Date 10/11/2018 02:20:08 PM Activity User BROCHE ellucian. SGBSTDN.SGBSTDN\_TERM\_CODE\_EFF [1]

# Section 6 – Add a Second Degree (Program) for a Future Effective Term

- Create a future effective term (see Section 2)
- Verify the Term/Program Information
- Change the Program
- NOTE: NEVER change the Admission Term
- Verify New Program Information