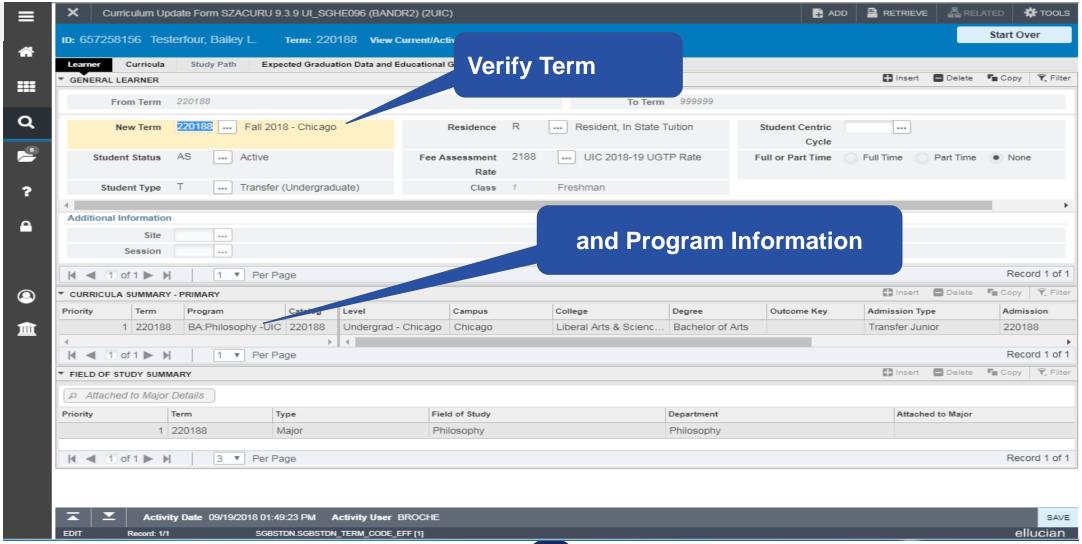

### **Section 2 – Create a Future Effective Term**

- Create a Future Effective Term before Changing the Program
- Save the Record, Start Over, clear the Term field in the Key Block if displayed
- Next Block back into Record and continue changes to New Term