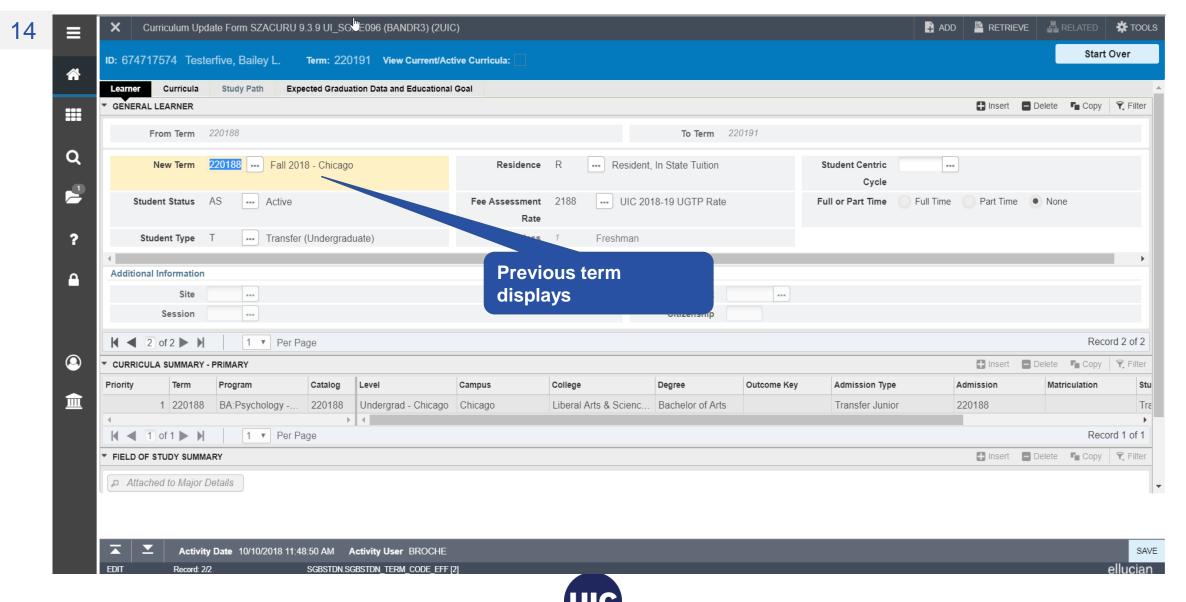

### **Section 2 – Create a Future Effective Term**

- Create a Future Effective Term before Changing the Program
- Save the Record, Start Over, clear the Term field in the Key Block if displayed
- Next Block back into Record and continue changes to New Term

# Section 3 – Change the Program for a Future Effective Term

- Verify the Term/Program Information
- Change the Program
- NOTE: NEVER change the Admission Term
- Verify New Program Information

TOOLS RETRIEVE 昂 RELATED Curriculum Update Form SZACURU 9.3.9 UL SGHE096 (BANDR3) (2UIC) Start Over ID: 674717574 Testerfive, Bailey L. Term: View Current/Active Curricula: Curricula Study Path Expected Graduation Data and Educational Goal 🚹 Insert 🔳 Delete 📭 Copy 👻 Filter GENERAL LEARNER ----From Term 220191 To Term 999999 Q Spring 2019 Resident. In State Tuition New Term Residence Student Centric ---Cycle Student Status --- Active ssessment ... UIC 2018-19 UGTP Rate Full or Part Time Full Time Student Type Transfer (Undergraduate) Freshman 3 Additional Information **Select Curricula tab** Cit Session 1 ▼ Per Page Record 1 of 2 Id d 1 of 2 ▶ H Insert Delete Copy Tilter CURRICULA SUMMARY - PRIMARY Catalog Level Campus College Degree Outcome Key Admission Type 1 220188 血 BA:Psychology -... 220188 Undergrad - Chicago Chicago Liberal Arts & Scienc... Bachelor of Arts Transfer Junior Record 1 of 1 1 of 1 ▶ Ы 1 ▼ Per Page 🚹 Insert 🔳 Delete 📭 Copy 👻 Filter FIELD OF STUDY SUMMARY Attached to Major Details Priority Term Type Field of Study Department Attached to Major 1 220188 Psychology Psychology Major 1 220188 Minor Record 1 of 2 3 ▼ Per Page Activity Date 10/11/2018 02:20:08 PM Activity User BROCHE ellucian. SGBSTDN.SGBSTDN\_TERM\_CODE\_EFF [1]