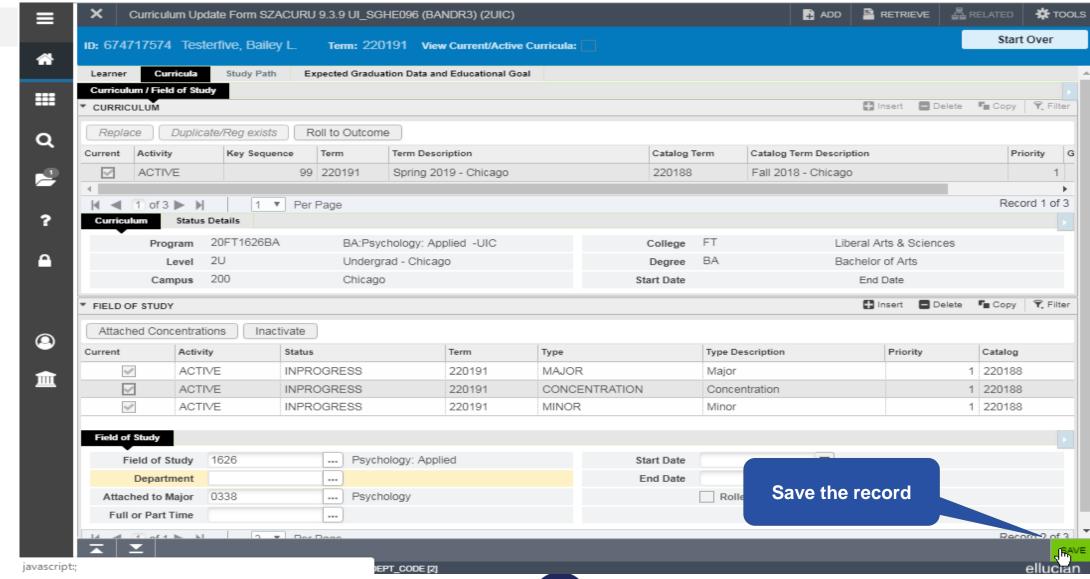

## Section 5 - Add an Attached Concentration – cont.

- Attached Concentrations should be Added at the Time of the Program Change to avoid having to add them during Graduation Application/Degree Processing
- NOTE: If you are only adding a Concentration to a Future Term where a Learner Term record Does Not Exist you will first have to Create a Future Effective Term record and then Duplicate the Program record on the Curriculum tab for the New Term

## Section 5 – Add an Attached Concentration

 Concentrations can be Added to a Current Term record where Registration Exists and also to Future Term records

 Program/Majors with Attached Concentrations are the Only Concentrations that can be Added to those Specific Programs/Majors