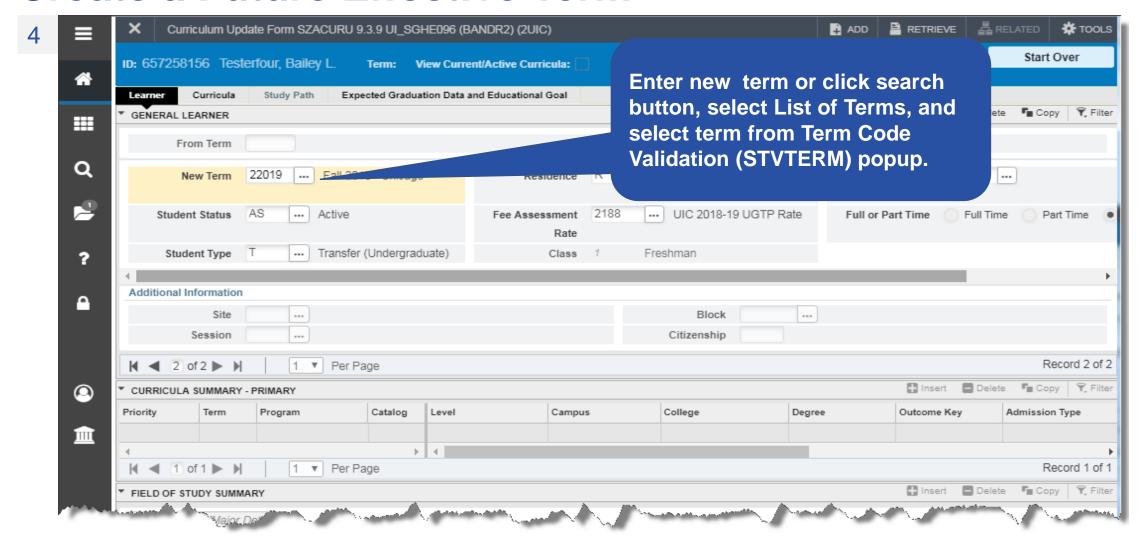

### **Section 2 – Create a Future Effective Term**

- Create a Future Effective Term before Changing the Program
- Save the Record, Start Over, clear the Term field in the Key Block if displayed
- Next Block back into Record and continue changes to New Term