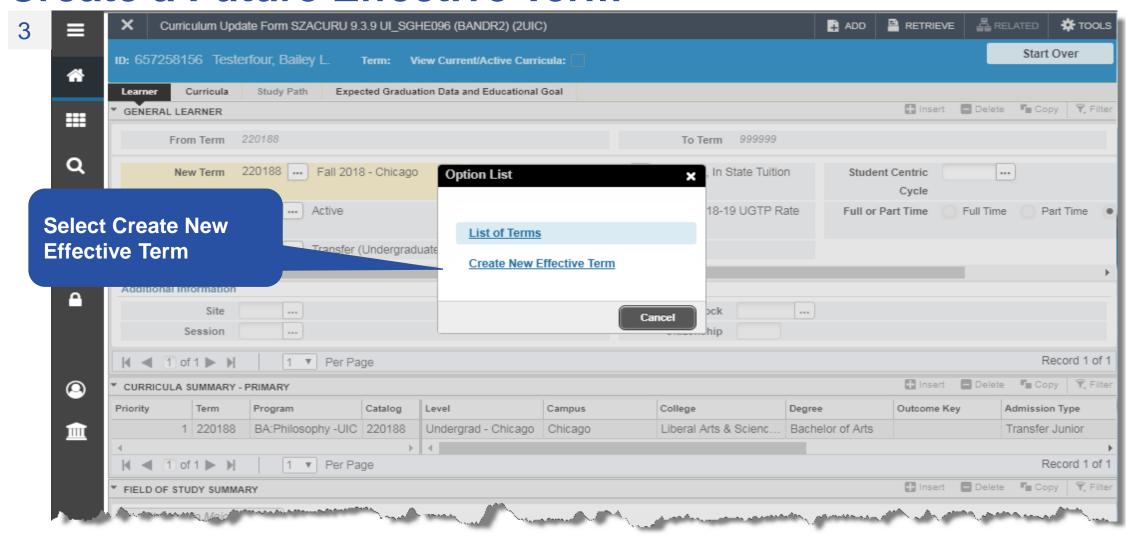

### **Section 2 – Create a Future Effective Term**

- Create a Future Effective Term before Changing the Program
- Save the Record, Start Over, clear the Term field in the Key Block if displayed
- Next Block back into Record and continue changes to New Term