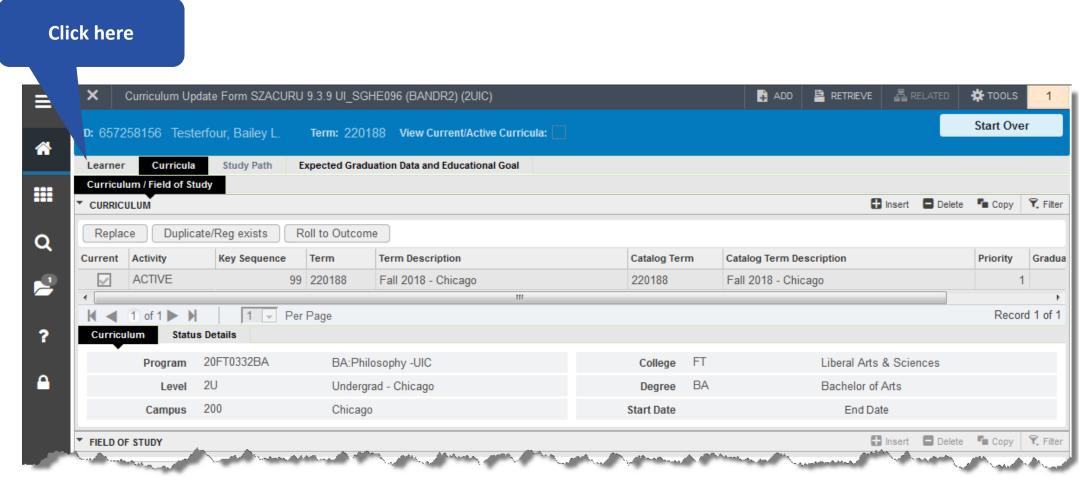

8. Return to Learner tab

9

### **Section 2 – Create a Future Effective Term**

- Create a Future Effective Term before Changing the Program
- Save the Record, Start Over, clear the Term field in the Key Block if displayed
- Next Block back into Record and continue changes to New Term