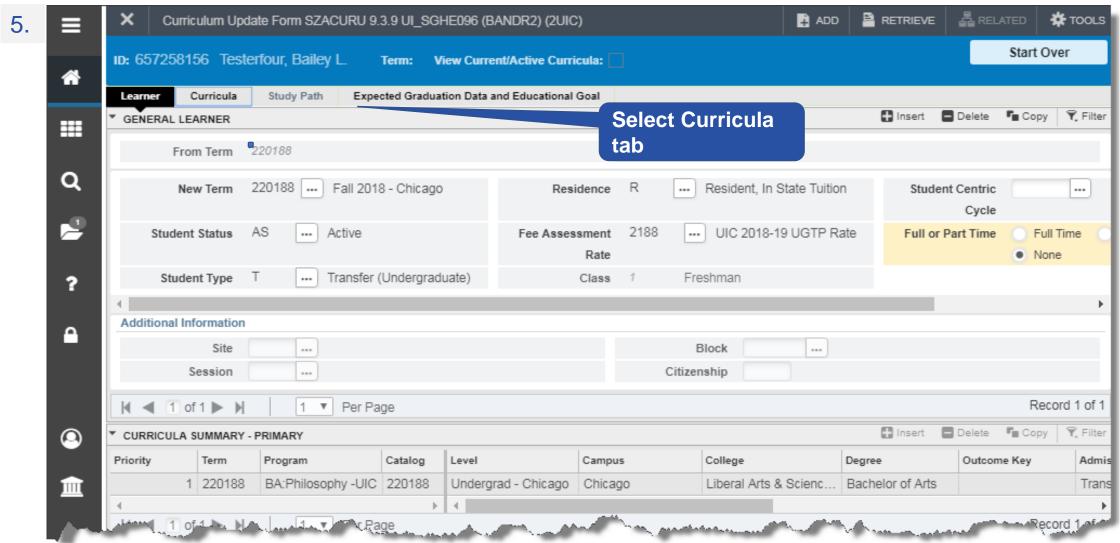

1. Select the Curriculum Update Form (SZACURU) from the Landing Page

2. Or select Curriculum Update Form from the Menu

Select Applications → Banner → Student → General Student → Curriculum Update Form (SZACURU)

3. Enter Key Block Information

4. Curriculum Update Form opens on Learner tab

6. Try to Replace a program

Program change for term in which registration exists must be made by the Registrar's office

You are unable to insert a record when registration exists

8. Return to Learner tab

9