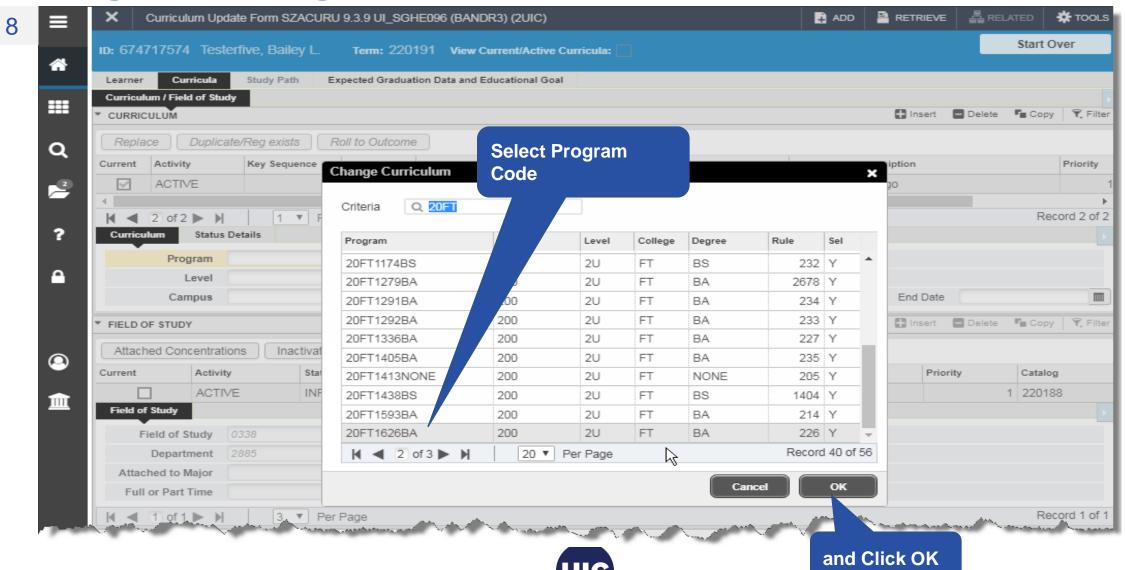

# Section 3 – Change the Program for a Future Effective Term

- Verify the Term/Program Information
- Change the Program
- NOTE: NEVER change the Admission Term
- Verify New Program Information

TOOLS RETRIEVE 昂 RELATED Curriculum Update Form SZACURU 9.3.9 UL SGHE096 (BANDR3) (2UIC) Start Over ID: 674717574 Testerfive, Bailey L. Term: View Current/Active Curricula: Curricula Study Path Expected Graduation Data and Educational Goal 🚹 Insert 🔳 Delete 📭 Copy 👻 Filter GENERAL LEARNER ----From Term 220191 To Term 999999 Q Spring 2019 Resident. In State Tuition New Term Residence Student Centric ---Cycle Student Status --- Active ssessment ... UIC 2018-19 UGTP Rate Full or Part Time Full Time Student Type Transfer (Undergraduate) Freshman 3 Additional Information **Select Curricula tab** Cit Session 1 ▼ Per Page Record 1 of 2 Id d 1 of 2 ▶ H Insert Delete Copy Tilter CURRICULA SUMMARY - PRIMARY Catalog Level Campus College Degree Outcome Key Admission Type 1 220188 血 BA:Psychology -... 220188 Undergrad - Chicago Chicago Liberal Arts & Scienc... Bachelor of Arts Transfer Junior Record 1 of 1 1 of 1 ▶ Ы 1 ▼ Per Page 🚹 Insert 🔳 Delete 📭 Copy 👻 Filter FIELD OF STUDY SUMMARY Attached to Major Details Priority Term Type Field of Study Department Attached to Major 1 220188 Psychology Psychology Major 1 220188 Minor Record 1 of 2 3 ▼ Per Page Activity Date 10/11/2018 02:20:08 PM Activity User BROCHE ellucian. SGBSTDN.SGBSTDN\_TERM\_CODE\_EFF [1]