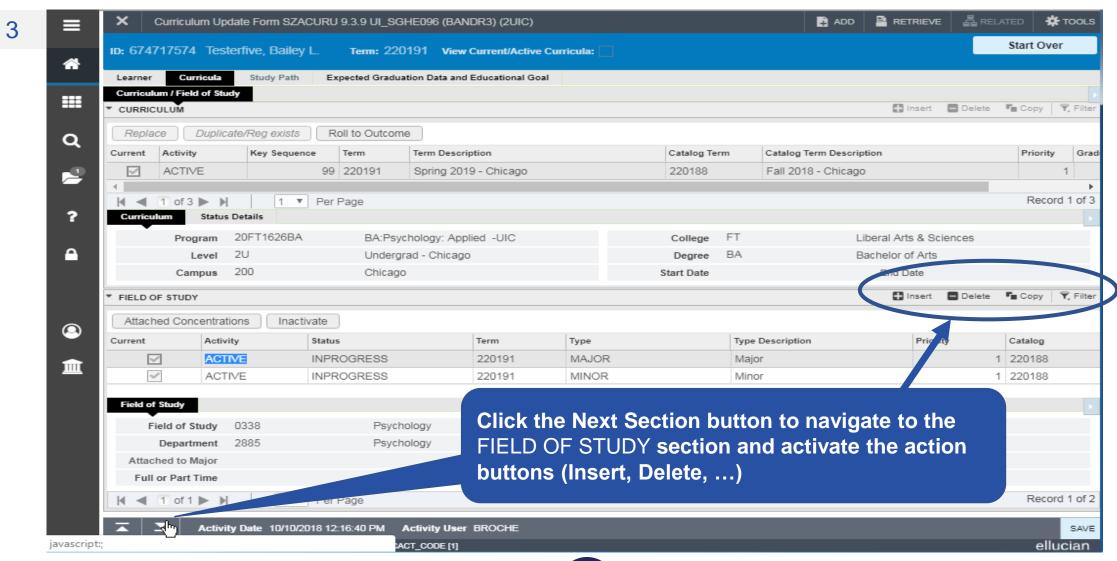

#### **Add a Minor**

Record: 1/1

SGBSTDN.SGBSTDN\_TERM\_CODE\_EFF [1]

ADD RETRIEVE 뤒 RELATED ★ TOOLS Curriculum Update Form SZACURU 9.3.9 UL SGHE096 (BANDR3) (2UIC) Start Over ID: 674717574 Testerfive, Bailey L. Term: 220188 View Current/Active Curricula: Learner Study Path Expected Graduation Data and Educational Goal Curricula Insert ■ Delete ■ Copy ▼, Filter GENERAL LEARNER ## From Term 220188 To Term 999999 Q 220188 ... Fall 2018 - Chicago Residence entric ---**Select Curricula tab** Cycle Student Status AS --- Active Fee Assessment Time Full Time Part Time None Rate ... Transfer (Undergraduate) Student Type T Freshman Class Additional Information Site ... Block ... Session Citizenship 1 ▼ Per Page Record 1 of 1 ☐ Insert ☐ Delete ☐ Copy 👻 Filter **(2)** CURRICULA SUMMARY - PRIMARY Catalog Level Campus College Degree Outcome Key Admission Type Admissio 1 220188 BA:Psychology -... 220188 Undergrad - Chicago Chicago Liberal Arts & Scienc... Bachelor of Arts Transfer Junior 220188 ш 1 ▼ Per Page Record 1 of 1 Insert ■ Delete ■ Copy ▼ Filter FIELD OF STUDY SUMMARY Attached to Major Details Priority Field of Study Department Attached to Major Type 1 220188 Major Psychology Psychology 3 ▼ Per Page Record 1 of 1 Activity Date 10/09/2018 01:09:55 PM Activity User BROCHE SAVE