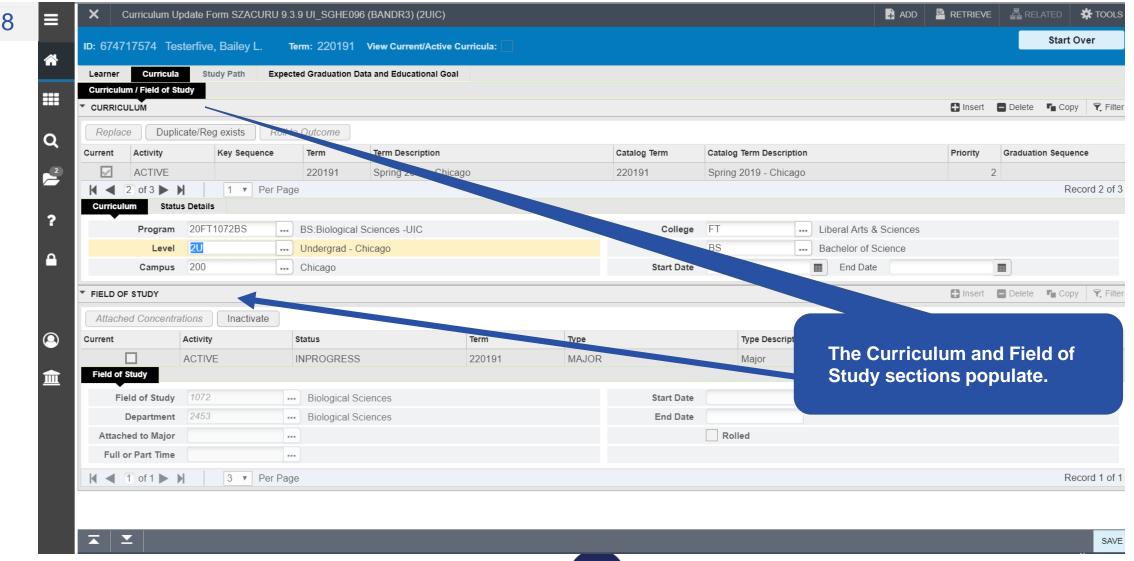

# Section 3 – Change the Program for a Future Effective Term

- Verify the Term/Program Information
- Change the Program
- NOTE: NEVER change the Admission Term
- Verify New Program Information

TOOLS RETRIEVE 昂 RELATED Curriculum Update Form SZACURU 9.3.9 UL SGHE096 (BANDR3) (2UIC) Start Over ID: 674717574 Testerfive, Bailey L. Term: View Current/Active Curricula: Curricula Study Path Expected Graduation Data and Educational Goal 🚹 Insert 🔳 Delete 📭 Copy 👻 Filter GENERAL LEARNER ----From Term 220191 To Term 999999 Q Spring 2019 Resident. In State Tuition New Term Residence Student Centric ---Cycle Student Status --- Active ssessment ... UIC 2018-19 UGTP Rate Full or Part Time Full Time Student Type Transfer (Undergraduate) Freshman 3 Additional Information **Select Curricula tab** Cit Session 1 ▼ Per Page Record 1 of 2 Id d 1 of 2 ▶ H Insert Delete Copy Tilter CURRICULA SUMMARY - PRIMARY Catalog Level Campus College Degree Outcome Key Admission Type 1 220188 血 BA:Psychology -... 220188 Undergrad - Chicago Chicago Liberal Arts & Scienc... Bachelor of Arts Transfer Junior Record 1 of 1 1 of 1 ▶ Ы 1 ▼ Per Page 🚹 Insert 🔳 Delete 📭 Copy 👻 Filter FIELD OF STUDY SUMMARY Attached to Major Details Priority Term Type Field of Study Department Attached to Major 1 220188 Psychology Psychology Major 1 220188 Minor Record 1 of 2 3 ▼ Per Page Activity Date 10/11/2018 02:20:08 PM Activity User BROCHE ellucian. SGBSTDN.SGBSTDN\_TERM\_CODE\_EFF [1]