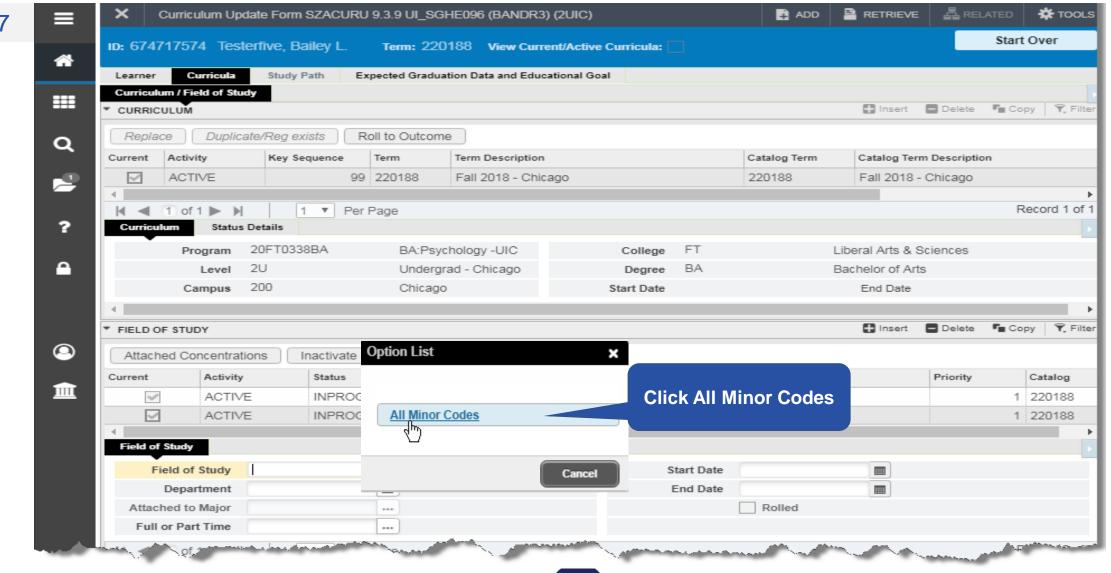

### Section 4 – Add a Minor

 Minors can be Added to a Current Term record where Registration Exists and also to Future Term records

 NOTE: If you are only adding a Minor to a Future Term where a Learner Term record Does Not Exist you will first have to Create a Future Effective Term record and then Duplicate the Program record on the Curriculum tab for the New Term

### **Add a Minor**

X Curriculum Update Form SZACURU 9.3.9 UI\_SGHE096 (BANDR3) (2UIC) ADD RETRIEVE 뤒 RELATED 💮 TOOLS Start Over ID: 674717574 Testerfive, Bailey L. Term: 220188 View Current/Active Curricula: 4 Learner Curricula Study Path Expected Graduation Data and Educational Goal ♣ Insert ■ Delete Copy Filter GENERAL LEARNER ## **Verify Term** From Term 220188 m 999999 Q New Term 220188 ... Fall 2018 - Chicago Tuition Student Centric ---Cycle 2 ... UIC 2018-19 UGTP Rate Student Status AS --- Active Fee Assessment 2188 Full or Part Time Full Time Part Time None Rate ... Transfer (Undergraduate) Student Type T Class Freshman ? Additional Information Site ---Block --and Current Session nship **Program** Record 1 of 1 1 ▼ Per Page ☐ Insert ☐ Delete ☐ Copy 👻 Filter **(2)** CURRICULA SUMMARY - PRIMARY Campus Priority Term Program Level College Degree Outcome Key Admission Type Admissio 血 1 220188 BA:Psvchology -... 220188 Undergrad - Chicago Chicago Liberal Arts & Scienc... Bachelor of Arts Transfer Junior 220188 1 ▼ Per Page Record 1 of 1 🚹 Insert 🔳 Delete 👣 Copy 👻 Filter ▼ FIELD OF STUDY SUMMARY Attached to Major Details Priority Term Type Field of Study Department Attached to Major 1 220188 Major Psychology Psychology 3 ▼ Per Page Record 1 of 1 Activity Date 10/09/2018 01:09:55 PM Activity User BROCHE SAVE SGBSTDN.SGBSTDN\_TERM\_CODE\_EFF [1] ellucian