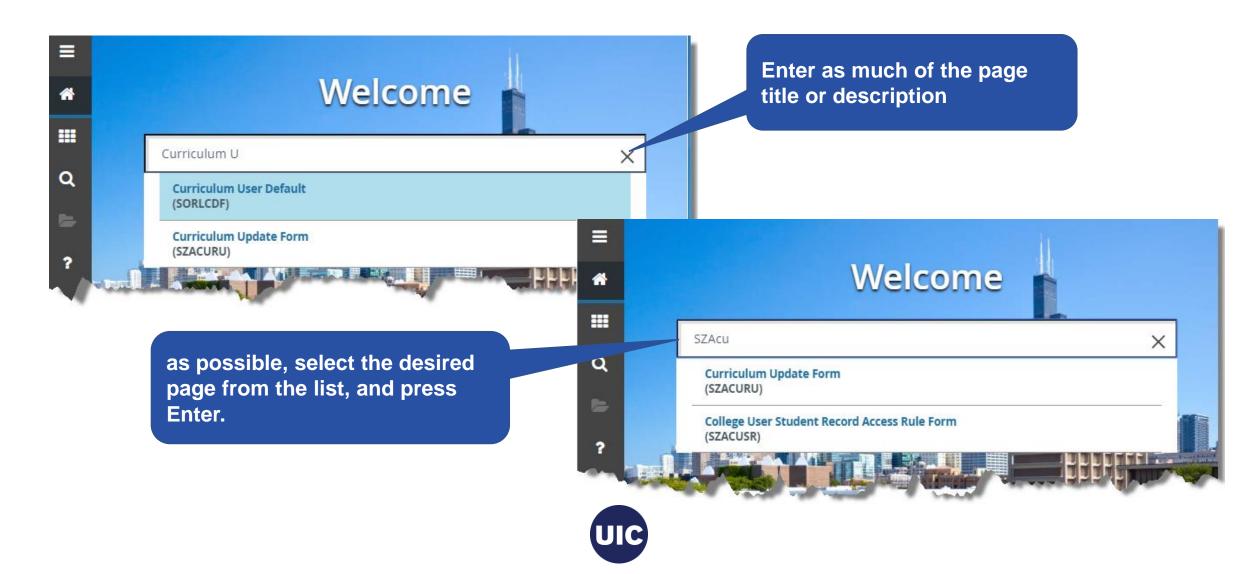

1. Select the Curriculum Update Form (SZACURU) from the Landing Page

2. Or select Curriculum Update Form from the Menu

Select Applications → Banner → Student → General Student → Curriculum Update Form (SZACURU)