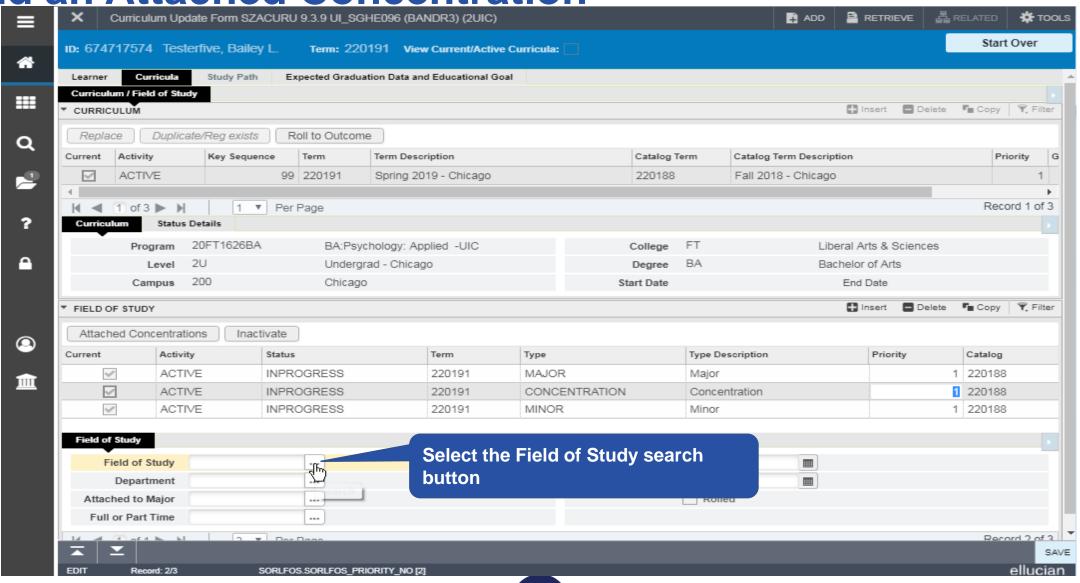

## Section 5 – Add an Attached Concentration

 Concentrations can be Added to a Current Term record where Registration Exists and also to Future Term records

 Program/Majors with Attached Concentrations are the Only Concentrations that can be Added to those Specific Programs/Majors

## Section 5 - Add an Attached Concentration – cont.

- Attached Concentrations should be Added at the Time of the Program Change to avoid having to add them during Graduation Application/Degree Processing
- NOTE: If you are only adding a Concentration to a Future Term where a Learner Term record Does Not Exist you will first have to Create a Future Effective Term record and then Duplicate the Program record on the Curriculum tab for the New Term