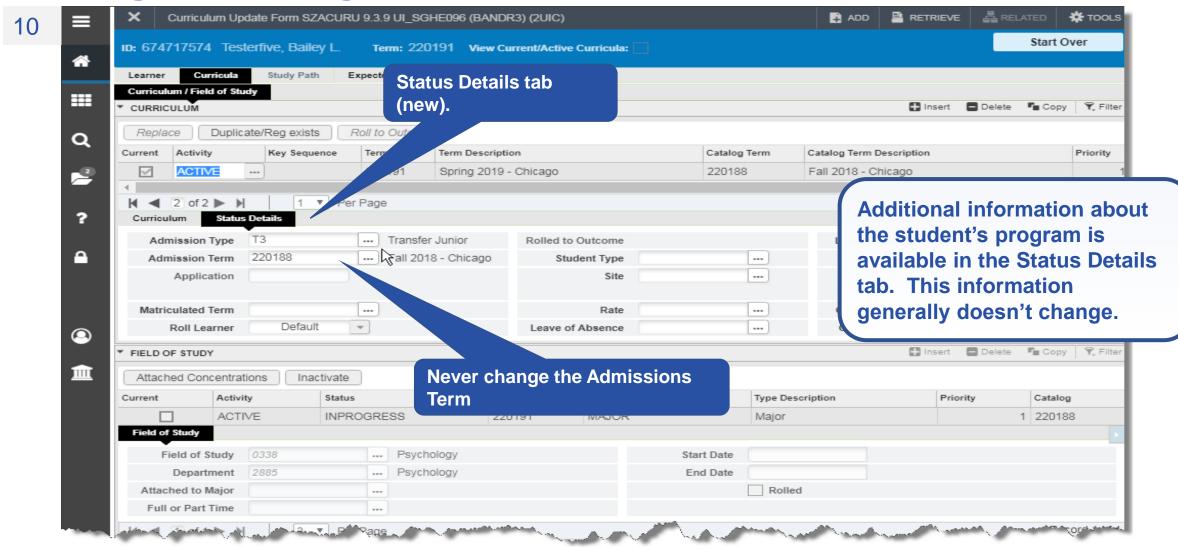

# Section 3 – Change the Program for a Future Effective Term

- Verify the Term/Program Information
- Change the Program
- NOTE: NEVER change the Admission Term
- Verify New Program Information

TOOLS RETRIEVE 昂 RELATED Curriculum Update Form SZACURU 9.3.9 UL SGHE096 (BANDR3) (2UIC) Start Over ID: 674717574 Testerfive, Bailey L. Term: View Current/Active Curricula: Curricula Study Path Expected Graduation Data and Educational Goal 🚹 Insert 🔳 Delete 📭 Copy 👻 Filter GENERAL LEARNER ----From Term 220191 To Term 999999 Q Spring 2019 Resident. In State Tuition New Term Residence Student Centric ---Cycle Student Status --- Active ssessment ... UIC 2018-19 UGTP Rate Full or Part Time Full Time Student Type Transfer (Undergraduate) Freshman 3 Additional Information **Select Curricula tab** Cit Session 1 ▼ Per Page Record 1 of 2 Id d 1 of 2 ▶ H Insert Delete Copy Tilter CURRICULA SUMMARY - PRIMARY Catalog Level Campus College Degree Outcome Key Admission Type 1 220188 血 BA:Psychology -... 220188 Undergrad - Chicago Chicago Liberal Arts & Scienc... Bachelor of Arts Transfer Junior Record 1 of 1 1 of 1 ▶ Ы 1 ▼ Per Page 🚹 Insert 🔳 Delete 📭 Copy 👻 Filter FIELD OF STUDY SUMMARY Attached to Major Details Priority Term Type Field of Study Department Attached to Major 1 220188 Psychology Psychology Major 1 220188 Minor Record 1 of 2 3 ▼ Per Page Activity Date 10/11/2018 02:20:08 PM Activity User BROCHE ellucian. SGBSTDN.SGBSTDN\_TERM\_CODE\_EFF [1]

# Section 6 – Add a Second Degree (Program) for a Future Effective Term

- Create a future effective term (see Section 2)
- Verify the Term/Program Information
- Change the Program
- NOTE: NEVER change the Admission Term
- Verify New Program Information