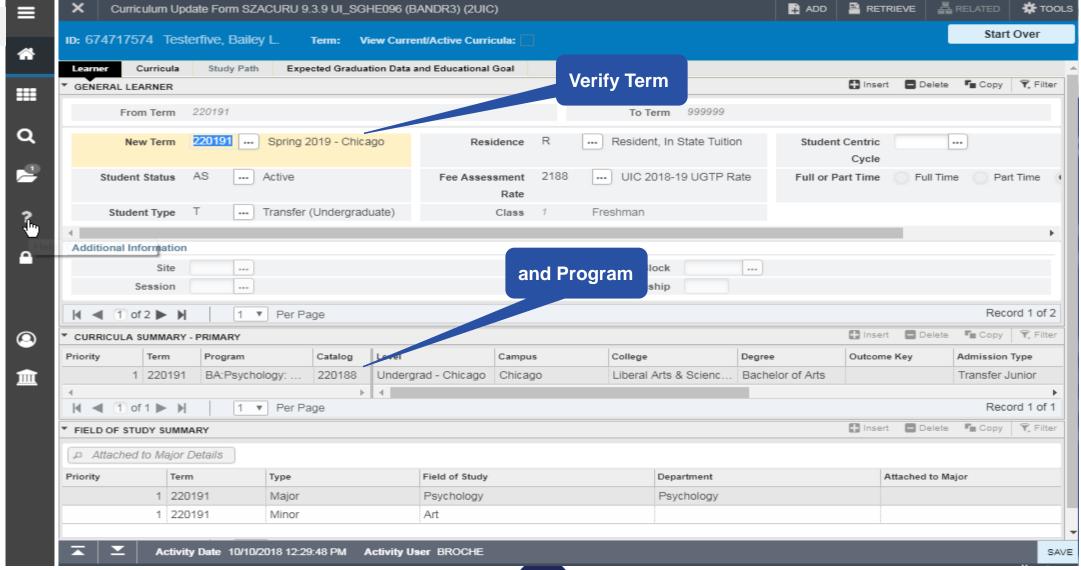

# Section 3 – Change the Program for a Future Effective Term

- Verify the Term/Program Information
- Change the Program
- NOTE: NEVER change the Admission Term
- Verify New Program Information

TOOLS RETRIEVE 昂 RELATED Curriculum Update Form SZACURU 9.3.9 UL SGHE096 (BANDR3) (2UIC) Start Over ID: 674717574 Testerfive, Bailey L. Term: View Current/Active Curricula: Curricula Study Path Expected Graduation Data and Educational Goal 🚹 Insert 🔳 Delete 📭 Copy 👻 Filter GENERAL LEARNER ----From Term 220191 To Term 999999 Q Spring 2019 Resident. In State Tuition New Term Residence Student Centric ---Cycle Student Status --- Active ssessment ... UIC 2018-19 UGTP Rate Full or Part Time Full Time Student Type Transfer (Undergraduate) Freshman 3 Additional Information **Select Curricula tab** Cit Session 1 ▼ Per Page Record 1 of 2 Id d 1 of 2 ▶ H Insert Delete Copy Tilter CURRICULA SUMMARY - PRIMARY Catalog Level Campus College Degree Outcome Key Admission Type 1 220188 血 BA:Psychology -... 220188 Undergrad - Chicago Chicago Liberal Arts & Scienc... Bachelor of Arts Transfer Junior Record 1 of 1 1 of 1 ▶ Ы 1 ▼ Per Page 🚹 Insert 🔳 Delete 📭 Copy 👻 Filter FIELD OF STUDY SUMMARY Attached to Major Details Priority Term Type Field of Study Department Attached to Major 1 220188 Psychology Psychology Major 1 220188 Minor Record 1 of 2 3 ▼ Per Page Activity Date 10/11/2018 02:20:08 PM Activity User BROCHE ellucian. SGBSTDN.SGBSTDN\_TERM\_CODE\_EFF [1]