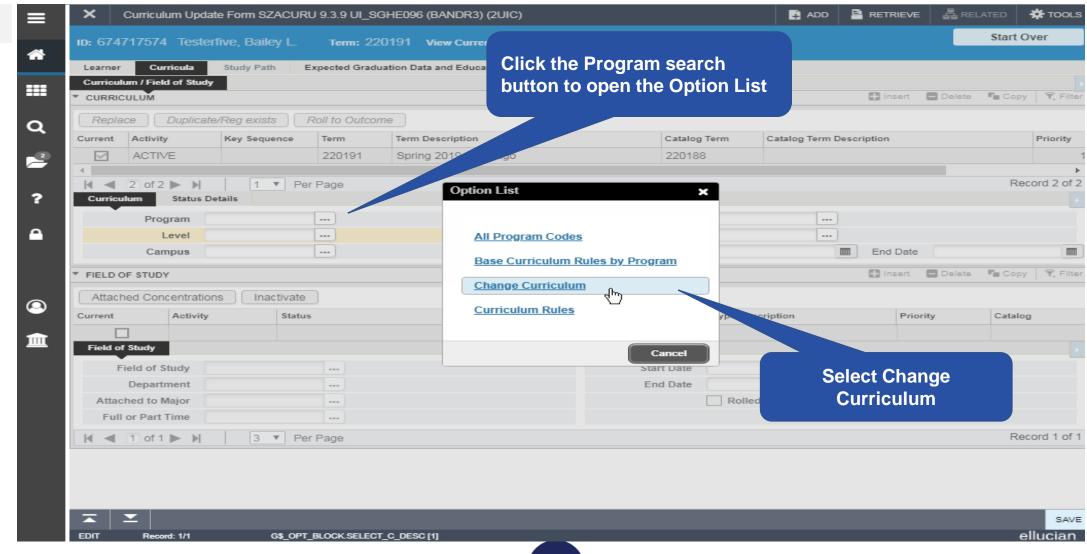

# Section 3 – Change the Program for a Future Effective Term

- Verify the Term/Program Information
- Change the Program
- NOTE: NEVER change the Admission Term
- Verify New Program Information

TOOLS RETRIEVE 昂 RELATED Curriculum Update Form SZACURU 9.3.9 UL SGHE096 (BANDR3) (2UIC) Start Over ID: 674717574 Testerfive, Bailey L. Term: View Current/Active Curricula: Curricula Study Path Expected Graduation Data and Educational Goal 🚹 Insert 🔳 Delete 📭 Copy 👻 Filter GENERAL LEARNER ----From Term 220191 To Term 999999 Q Spring 2019 Resident. In State Tuition New Term Residence Student Centric ---Cycle Student Status --- Active ssessment ... UIC 2018-19 UGTP Rate Full or Part Time Full Time Student Type Transfer (Undergraduate) Freshman 3 Additional Information **Select Curricula tab** Cit Session 1 ▼ Per Page Record 1 of 2 Id d 1 of 2 ▶ H Insert Delete Copy Tilter CURRICULA SUMMARY - PRIMARY Catalog Level Campus College Degree Outcome Key Admission Type 1 220188 血 BA:Psychology -... 220188 Undergrad - Chicago Chicago Liberal Arts & Scienc... Bachelor of Arts Transfer Junior Record 1 of 1 1 of 1 ▶ Ы 1 ▼ Per Page 🚹 Insert 🔳 Delete 📭 Copy 👻 Filter FIELD OF STUDY SUMMARY Attached to Major Details Priority Term Type Field of Study Department Attached to Major 1 220188 Psychology Psychology Major 1 220188 Minor Record 1 of 2 3 ▼ Per Page Activity Date 10/11/2018 02:20:08 PM Activity User BROCHE ellucian. SGBSTDN.SGBSTDN\_TERM\_CODE\_EFF [1]