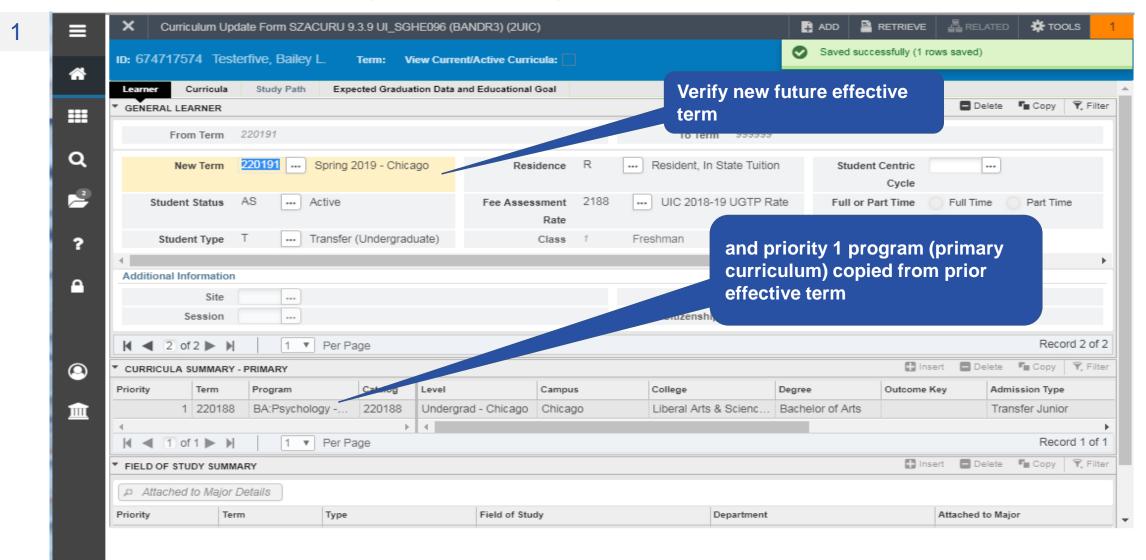

# Section 3 – Change the Program for a Future Effective Term

- Verify the Term/Program Information
- Change the Program
- NOTE: NEVER change the Admission Term
- Verify New Program Information

TOOLS RETRIEVE 昂 RELATED Curriculum Update Form SZACURU 9.3.9 UL SGHE096 (BANDR3) (2UIC) Start Over ID: 674717574 Testerfive, Bailey L. Term: View Current/Active Curricula: Curricula Study Path Expected Graduation Data and Educational Goal 🚹 Insert 🔳 Delete 📭 Copy 👻 Filter GENERAL LEARNER ----From Term 220191 To Term 999999 Q Spring 2019 Resident. In State Tuition New Term Residence Student Centric ---Cycle Student Status --- Active ssessment ... UIC 2018-19 UGTP Rate Full or Part Time Full Time Student Type Transfer (Undergraduate) Freshman 3 Additional Information **Select Curricula tab** Cit Session 1 ▼ Per Page Record 1 of 2 Id d 1 of 2 ▶ H Insert Delete Copy Tilter CURRICULA SUMMARY - PRIMARY Catalog Level Campus College Degree Outcome Key Admission Type 1 220188 血 BA:Psychology -... 220188 Undergrad - Chicago Chicago Liberal Arts & Scienc... Bachelor of Arts Transfer Junior Record 1 of 1 1 of 1 ▶ Ы 1 ▼ Per Page 🚹 Insert 🔳 Delete 📭 Copy 👻 Filter FIELD OF STUDY SUMMARY Attached to Major Details Priority Term Type Field of Study Department Attached to Major 1 220188 Psychology Psychology Major 1 220188 Minor Record 1 of 2 3 ▼ Per Page Activity Date 10/11/2018 02:20:08 PM Activity User BROCHE ellucian. SGBSTDN.SGBSTDN\_TERM\_CODE\_EFF [1]

# Section 6 – Add a Second Degree (Program) for a Future Effective Term

- Create a future effective term (see Section 2)
- Verify the Term/Program Information
- Change the Program
- NOTE: NEVER change the Admission Term
- Verify New Program Information