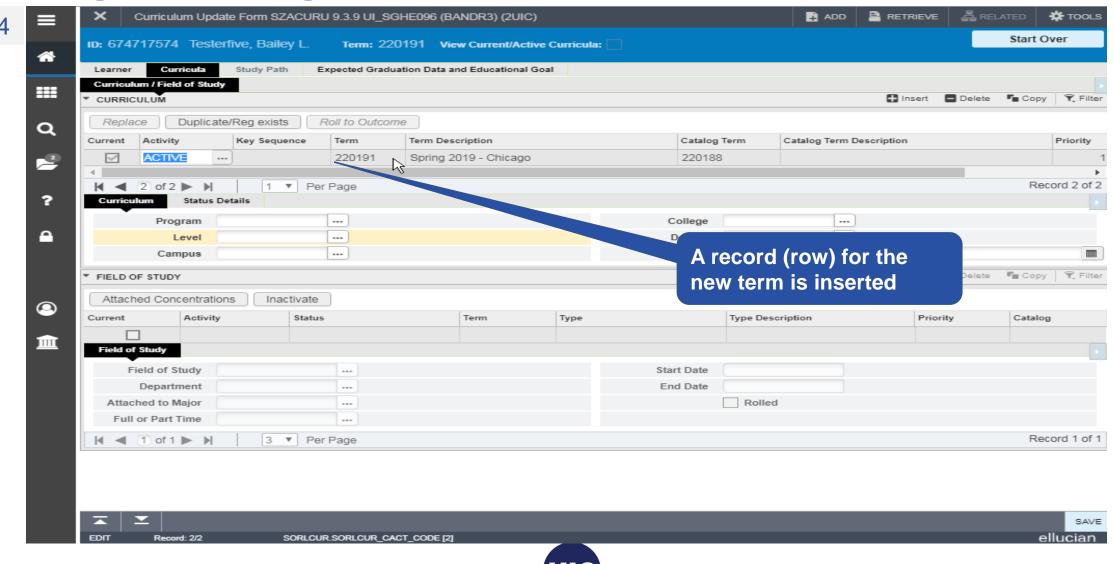

# Section 3 – Change the Program for a Future Effective Term

- Verify the Term/Program Information
- Change the Program
- NOTE: NEVER change the Admission Term
- Verify New Program Information

TOOLS RETRIEVE 昂 RELATED Curriculum Update Form SZACURU 9.3.9 UL SGHE096 (BANDR3) (2UIC) Start Over ID: 674717574 Testerfive, Bailey L. Term: View Current/Active Curricula: Curricula Study Path Expected Graduation Data and Educational Goal 🚹 Insert 🔳 Delete 📭 Copy 👻 Filter GENERAL LEARNER ----From Term 220191 To Term 999999 Q Spring 2019 Resident. In State Tuition New Term Residence Student Centric ---Cycle Student Status --- Active ssessment ... UIC 2018-19 UGTP Rate Full or Part Time Full Time Student Type Transfer (Undergraduate) Freshman 3 Additional Information **Select Curricula tab** Cit Session 1 ▼ Per Page Record 1 of 2 Id d 1 of 2 ▶ H Insert Delete Copy Tilter CURRICULA SUMMARY - PRIMARY Catalog Level Campus College Degree Outcome Key Admission Type 1 220188 血 BA:Psychology -... 220188 Undergrad - Chicago Chicago Liberal Arts & Scienc... Bachelor of Arts Transfer Junior Record 1 of 1 1 of 1 ▶ Ы 1 ▼ Per Page 🚹 Insert 🔳 Delete 📭 Copy 👻 Filter FIELD OF STUDY SUMMARY Attached to Major Details Priority Term Type Field of Study Department Attached to Major 1 220188 Psychology Psychology Major 1 220188 Minor Record 1 of 2 3 ▼ Per Page Activity Date 10/11/2018 02:20:08 PM Activity User BROCHE ellucian. SGBSTDN.SGBSTDN\_TERM\_CODE\_EFF [1]