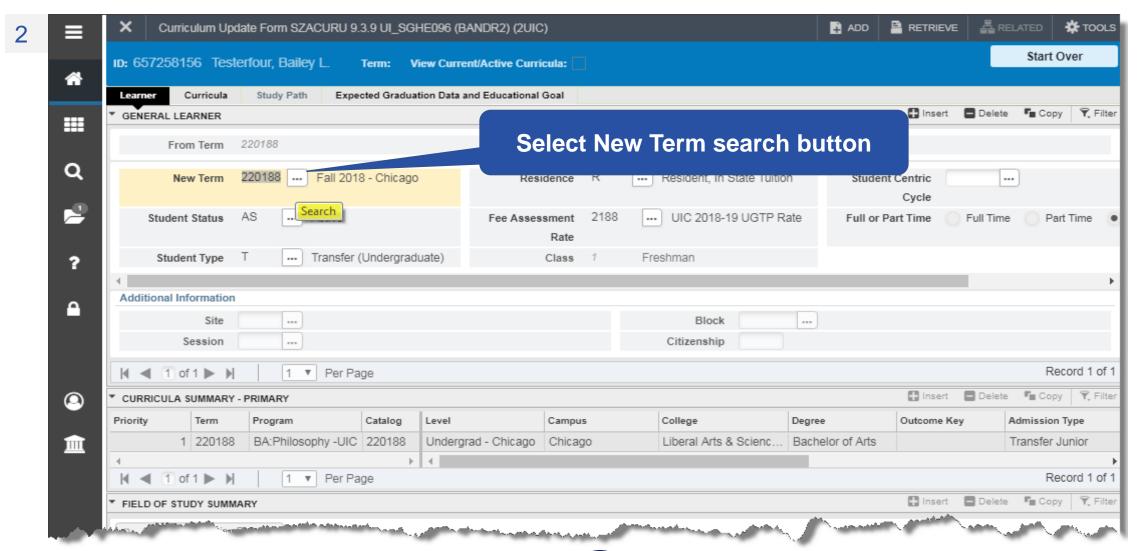

### **Section 2 – Create a Future Effective Term**

- Create a Future Effective Term before Changing the Program
- Save the Record, Start Over, clear the Term field in the Key Block if displayed
- Next Block back into Record and continue changes to New Term