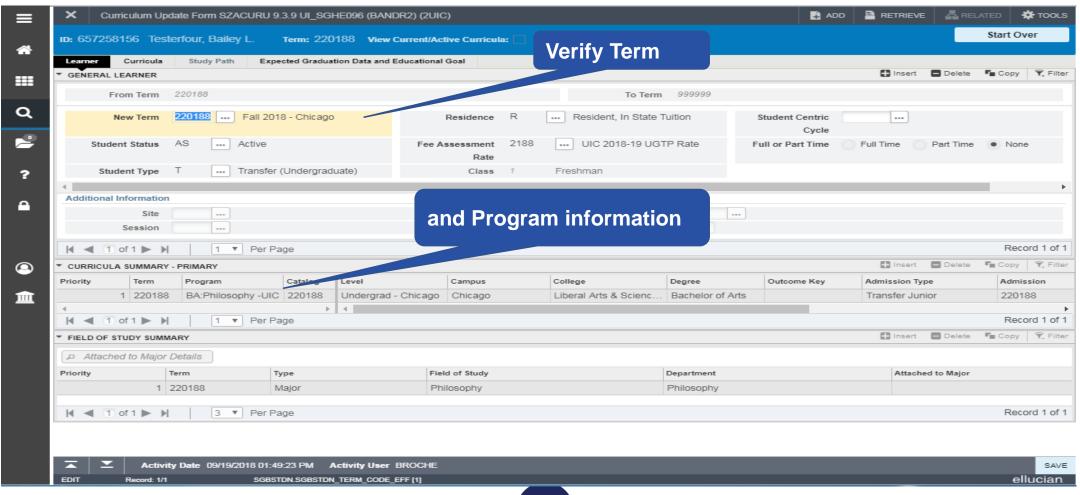

3. Enter Key Block Information

4. Curriculum Update Form opens on Learner tab

6. Try to Replace a program

Program change for term in which registration exists must be made by the Registrar's office

You are unable to insert a record when registration exists

8. Return to Learner tab

9