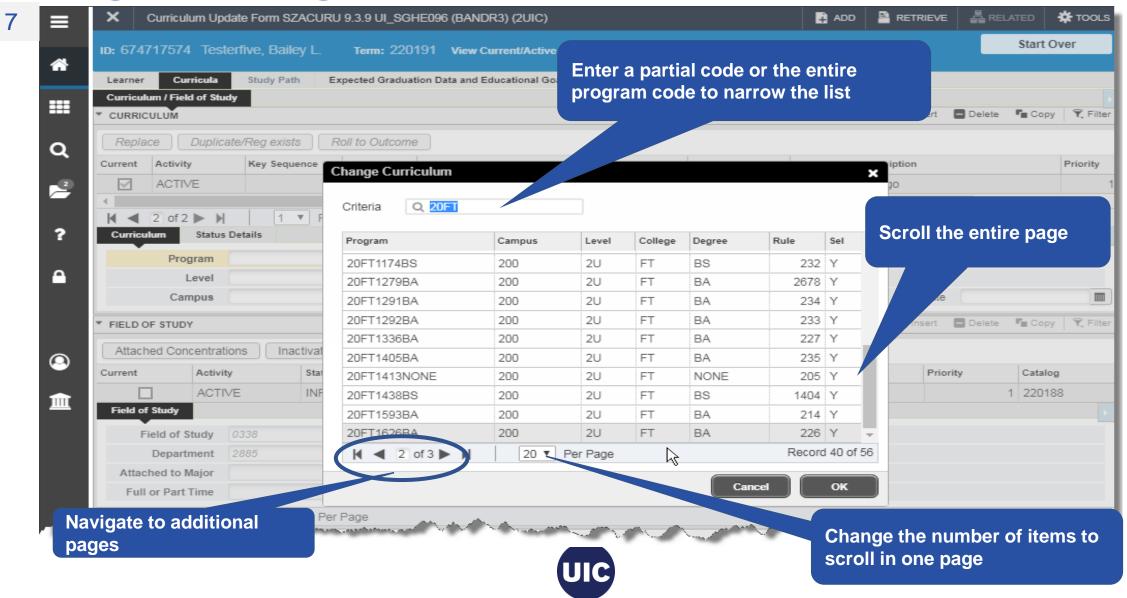

# Section 3 – Change the Program for a Future Effective Term

- Verify the Term/Program Information
- Change the Program
- NOTE: NEVER change the Admission Term
- Verify New Program Information

TOOLS RETRIEVE 昂 RELATED Curriculum Update Form SZACURU 9.3.9 UL SGHE096 (BANDR3) (2UIC) Start Over ID: 674717574 Testerfive, Bailey L. Term: View Current/Active Curricula: Curricula Study Path Expected Graduation Data and Educational Goal 🚹 Insert 🔳 Delete 📭 Copy 👻 Filter GENERAL LEARNER ----From Term 220191 To Term 999999 Q Spring 2019 Resident. In State Tuition New Term Residence Student Centric ---Cycle Student Status --- Active ssessment ... UIC 2018-19 UGTP Rate Full or Part Time Full Time Student Type Transfer (Undergraduate) Freshman 3 Additional Information **Select Curricula tab** Cit Session 1 ▼ Per Page Record 1 of 2 Id d 1 of 2 ▶ H Insert Delete Copy Tilter CURRICULA SUMMARY - PRIMARY Catalog Level Campus College Degree Outcome Key Admission Type 1 220188 血 BA:Psychology -... 220188 Undergrad - Chicago Chicago Liberal Arts & Scienc... Bachelor of Arts Transfer Junior Record 1 of 1 1 of 1 ▶ Ы 1 ▼ Per Page 🚹 Insert 🔳 Delete 📭 Copy 👻 Filter FIELD OF STUDY SUMMARY Attached to Major Details Priority Term Type Field of Study Department Attached to Major 1 220188 Psychology Psychology Major 1 220188 Minor Record 1 of 2 3 ▼ Per Page Activity Date 10/11/2018 02:20:08 PM Activity User BROCHE ellucian. SGBSTDN.SGBSTDN\_TERM\_CODE\_EFF [1]