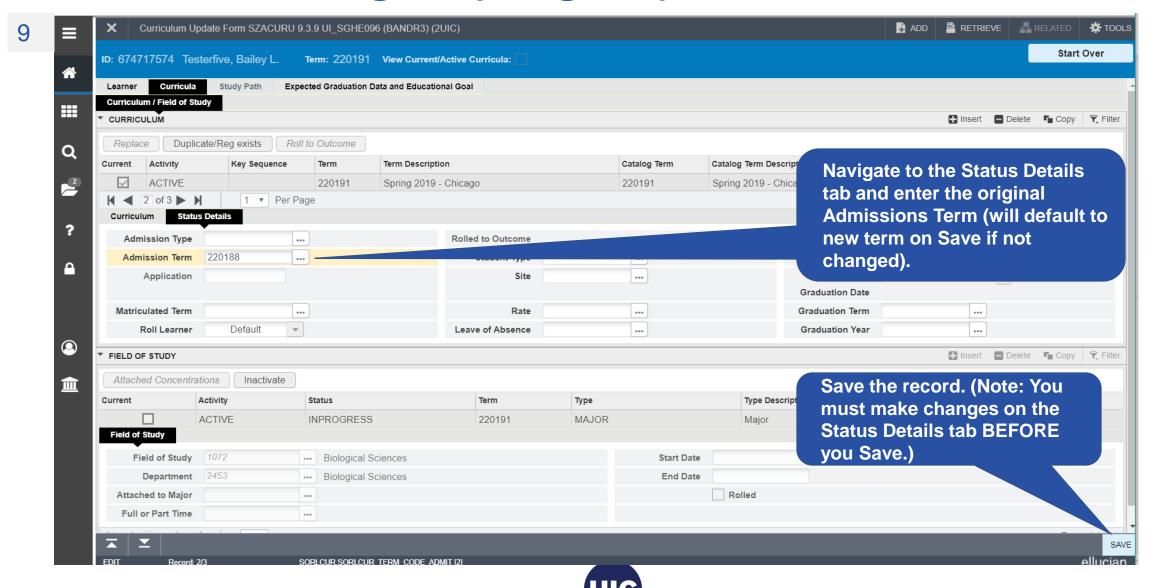

# Section 3 – Change the Program for a Future Effective Term

- Verify the Term/Program Information
- Change the Program
- NOTE: NEVER change the Admission Term
- Verify New Program Information

TOOLS RETRIEVE 昂 RELATED Curriculum Update Form SZACURU 9.3.9 UL SGHE096 (BANDR3) (2UIC) Start Over ID: 674717574 Testerfive, Bailey L. Term: View Current/Active Curricula: Curricula Study Path Expected Graduation Data and Educational Goal 🚹 Insert 🔳 Delete 📭 Copy 👻 Filter GENERAL LEARNER ----From Term 220191 To Term 999999 Q Spring 2019 Resident. In State Tuition New Term Residence Student Centric ---Cycle Student Status --- Active ssessment ... UIC 2018-19 UGTP Rate Full or Part Time Full Time Student Type Transfer (Undergraduate) Freshman 3 Additional Information **Select Curricula tab** Cit Session 1 ▼ Per Page Record 1 of 2 Id d 1 of 2 ▶ H Insert Delete Copy Tilter CURRICULA SUMMARY - PRIMARY Catalog Level Campus College Degree Outcome Key Admission Type 1 220188 血 BA:Psychology -... 220188 Undergrad - Chicago Chicago Liberal Arts & Scienc... Bachelor of Arts Transfer Junior Record 1 of 1 1 of 1 ▶ Ы 1 ▼ Per Page 🚹 Insert 🔳 Delete 📭 Copy 👻 Filter FIELD OF STUDY SUMMARY Attached to Major Details Priority Term Type Field of Study Department Attached to Major 1 220188 Psychology Psychology Major 1 220188 Minor Record 1 of 2 3 ▼ Per Page Activity Date 10/11/2018 02:20:08 PM Activity User BROCHE ellucian. SGBSTDN.SGBSTDN\_TERM\_CODE\_EFF [1]