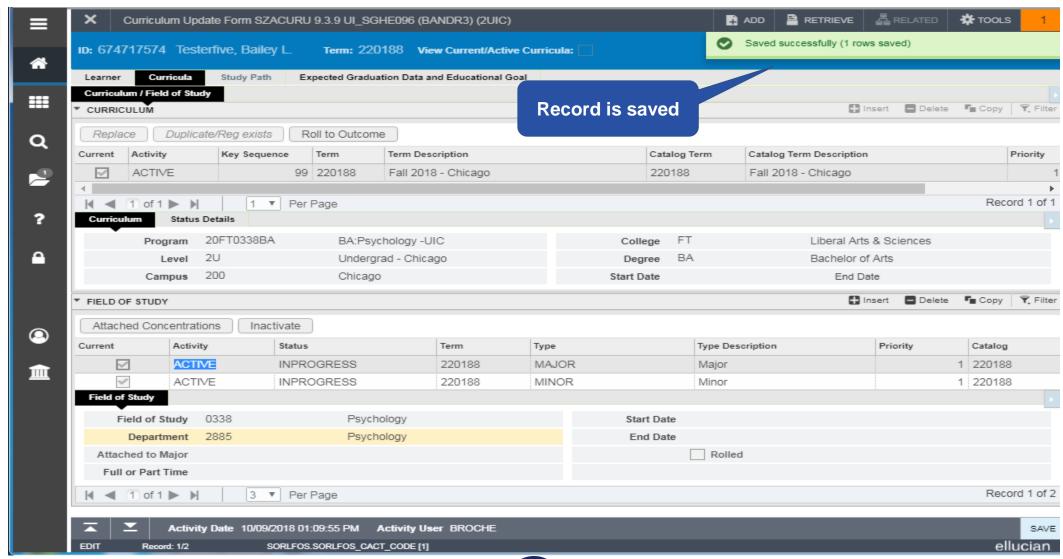

ellucian.

Curriculum Update Form SZACURU 9.3.9 UL\_SGHE096 (BANDR3) (2UIC) TOOLS Click Insert in the FIELD OF STUDY art Over ID: 674717574 Testerfive, Bailey L. Term: 220188 View Current/Active Curricula: section to create a new Field of Study row. Tab to the Type search field and Study Path Expected Graduation Data and Educational Goal Curriculum / Field of Study click the search button. ## Copy 🔻 Filter CURRICULUM Duplicate/Reg exists Roll to Outcome Replace Q Activity Key Sequence Term Term Description Cata Catalog Term D cription Graduation Sequence Current Priority ACTIVE 99 220188 Fall 2018 - Chicago Fall 2018 cago 1 ▼ Per Page Record 1 of 1 Status Details 20FT0338BA BA:Psychology -UIC College Liberal Arts & 3 2U Undergrad - Chicago Bachelor of Arts Degree Campus 200 Chicago Start Date End Date 🚹 Insett 🗖 Delete 📭 Copy 👻 Filter FIELD OF STUDY Attached Concentrations Inactivate Status Current Activity Type Type Description Priority Catalog ACTIVE INPROGRESS 220188 MAJOR 1 220188 Major 皿 **INPROGRESS** 220188 ACTIVE ··· | Concentration 1 220188 Field of Study Field of Study ... Start Date Department End Date Attached to Major Rolled Full or Part Time