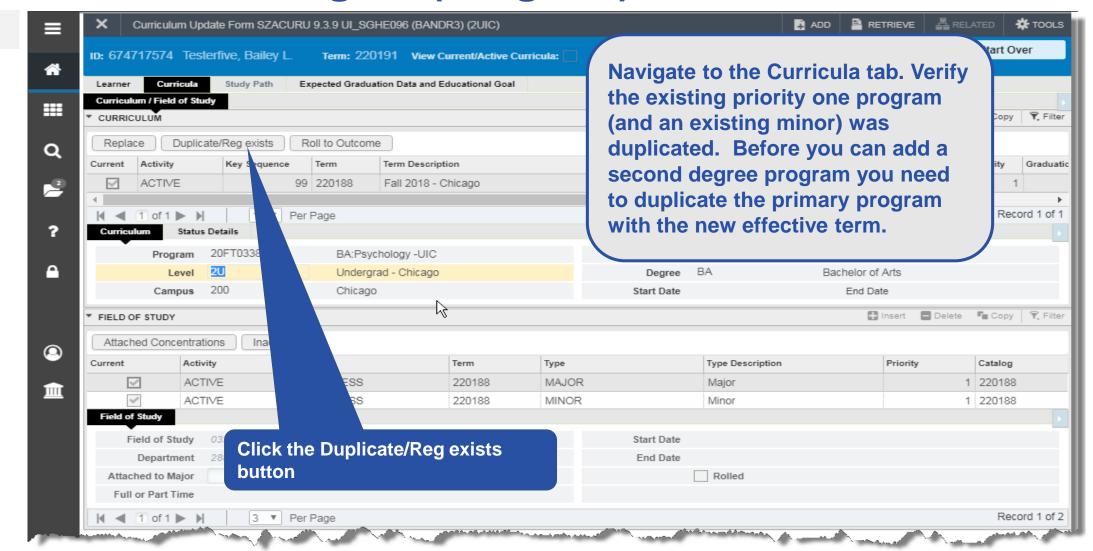

# Section 6 – Add a Second Degree (Program) for a Future Effective Term

- Create a future effective term (see Section 2)
- Verify the Term/Program Information
- Change the Program
- NOTE: NEVER change the Admission Term
- Verify New Program Information

### Section 4 – Add a Minor

 Minors can be Added to a Current Term record where Registration Exists and also to Future Term records

 NOTE: If you are only adding a Minor to a Future Term where a Learner Term record Does Not Exist you will first have to Create a Future Effective Term record and then Duplicate the Program record on the Curriculum tab for the New Term