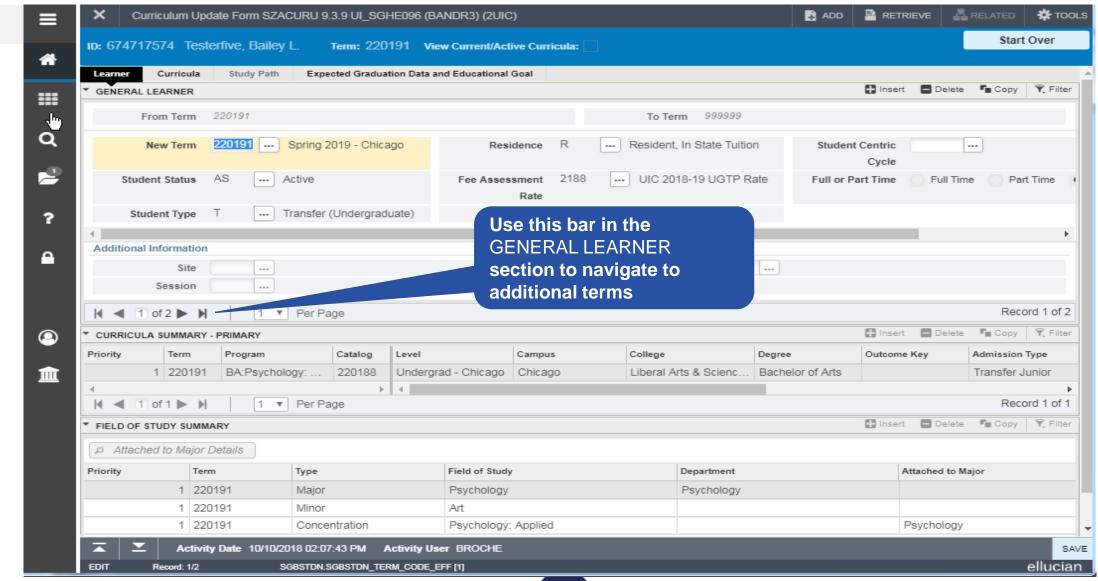

# Section 3 – Change the Program for a Future Effective Term

- Verify the Term/Program Information
- Change the Program
- NOTE: NEVER change the Admission Term
- Verify New Program Information

TOOLS RETRIEVE 昂 RELATED Curriculum Update Form SZACURU 9.3.9 UL SGHE096 (BANDR3) (2UIC) Start Over ID: 674717574 Testerfive, Bailey L. Term: View Current/Active Curricula: Curricula Study Path Expected Graduation Data and Educational Goal 🚹 Insert 🔳 Delete 📭 Copy 👻 Filter GENERAL LEARNER ----From Term 220191 To Term 999999 Q Spring 2019 Resident. In State Tuition New Term Residence Student Centric ---Cycle Student Status --- Active ssessment ... UIC 2018-19 UGTP Rate Full or Part Time Full Time Student Type Transfer (Undergraduate) Freshman 3 Additional Information **Select Curricula tab** Cit Session 1 ▼ Per Page Record 1 of 2 Id d 1 of 2 ▶ H Insert Delete Copy Tilter CURRICULA SUMMARY - PRIMARY Catalog Level Campus College Degree Outcome Key Admission Type 1 220188 血 BA:Psychology -... 220188 Undergrad - Chicago Chicago Liberal Arts & Scienc... Bachelor of Arts Transfer Junior Record 1 of 1 1 of 1 ▶ Ы 1 ▼ Per Page 🚹 Insert 🔳 Delete 📭 Copy 👻 Filter FIELD OF STUDY SUMMARY Attached to Major Details Priority Term Type Field of Study Department Attached to Major 1 220188 Psychology Psychology Major 1 220188 Minor Record 1 of 2 3 ▼ Per Page Activity Date 10/11/2018 02:20:08 PM Activity User BROCHE ellucian. SGBSTDN.SGBSTDN\_TERM\_CODE\_EFF [1]