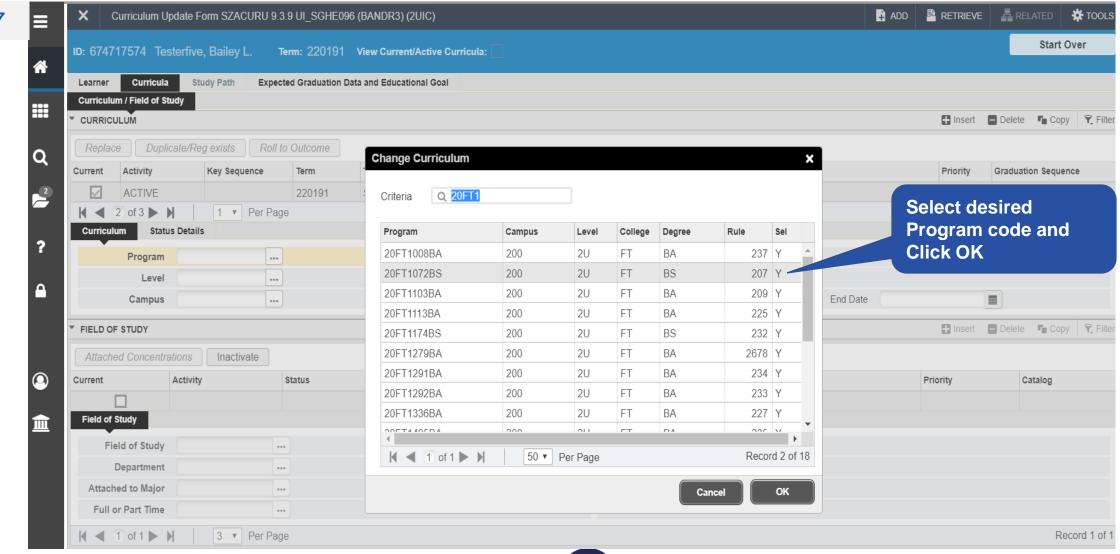

# Section 3 – Change the Program for a Future Effective Term

- Verify the Term/Program Information
- Change the Program
- NOTE: NEVER change the Admission Term
- Verify New Program Information

TOOLS RETRIEVE 昂 RELATED Curriculum Update Form SZACURU 9.3.9 UL SGHE096 (BANDR3) (2UIC) Start Over ID: 674717574 Testerfive, Bailey L. Term: View Current/Active Curricula: Curricula Study Path Expected Graduation Data and Educational Goal 🚹 Insert 🔳 Delete 📭 Copy 👻 Filter GENERAL LEARNER ----From Term 220191 To Term 999999 Q Spring 2019 Resident. In State Tuition New Term Residence Student Centric ---Cycle Student Status --- Active ssessment ... UIC 2018-19 UGTP Rate Full or Part Time Full Time Student Type Transfer (Undergraduate) Freshman 3 Additional Information **Select Curricula tab** Cit Session 1 ▼ Per Page Record 1 of 2 Id d 1 of 2 ▶ H Insert Delete Copy Tilter CURRICULA SUMMARY - PRIMARY Catalog Level Campus College Degree Outcome Key Admission Type 1 220188 血 BA:Psychology -... 220188 Undergrad - Chicago Chicago Liberal Arts & Scienc... Bachelor of Arts Transfer Junior Record 1 of 1 1 of 1 ▶ Ы 1 ▼ Per Page 🚹 Insert 🔳 Delete 📭 Copy 👻 Filter FIELD OF STUDY SUMMARY Attached to Major Details Priority Term Type Field of Study Department Attached to Major 1 220188 Psychology Psychology Major 1 220188 Minor Record 1 of 2 3 ▼ Per Page Activity Date 10/11/2018 02:20:08 PM Activity User BROCHE ellucian. SGBSTDN.SGBSTDN\_TERM\_CODE\_EFF [1]

# Section 6 – Add a Second Degree (Program) for a Future Effective Term

- Create a future effective term (see Section 2)
- Verify the Term/Program Information
- Change the Program
- NOTE: NEVER change the Admission Term
- Verify New Program Information