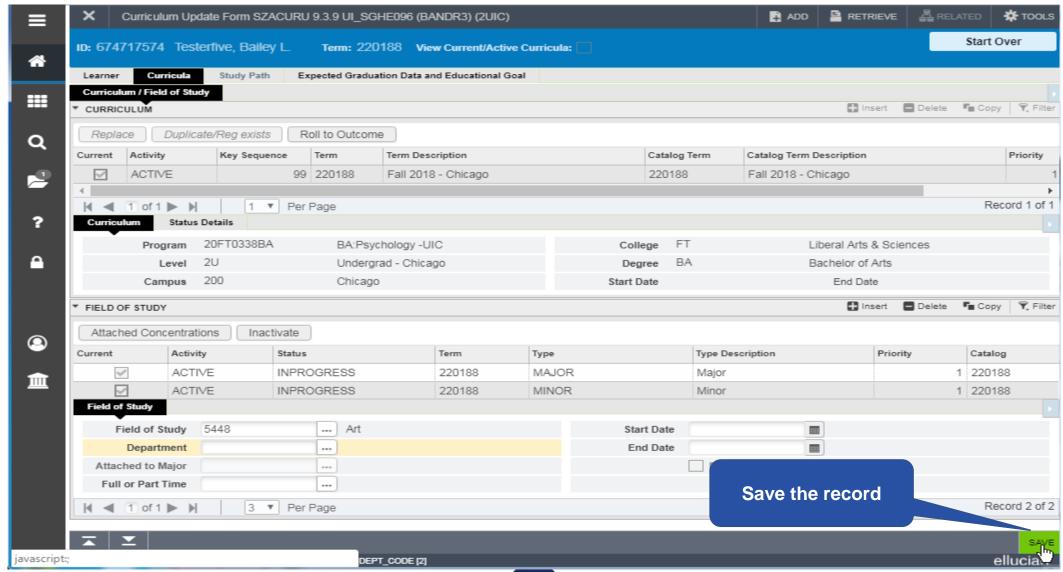

ellucian.

Curriculum Update Form SZACURU 9.3.9 UL\_SGHE096 (BANDR3) (2UIC) TOOLS Click Insert in the FIELD OF STUDY art Over ID: 674717574 Testerfive, Bailey L. Term: 220188 View Current/Active Curricula: section to create a new Field of Study row. Tab to the Type search field and Study Path Expected Graduation Data and Educational Goal Curriculum / Field of Study click the search button. ## Copy 🔻 Filter CURRICULUM Duplicate/Reg exists Roll to Outcome Replace Q Activity Key Sequence Term Term Description Cata Catalog Term D cription Graduation Sequence Current Priority ACTIVE 99 220188 Fall 2018 - Chicago Fall 2018 cago 1 ▼ Per Page Record 1 of 1 Status Details 20FT0338BA BA:Psychology -UIC College Liberal Arts & 3 2U Undergrad - Chicago Bachelor of Arts Degree Campus 200 Chicago Start Date End Date 🚹 Insett 🗖 Delete 📭 Copy 👻 Filter FIELD OF STUDY Attached Concentrations Inactivate Status Current Activity Type Type Description Priority Catalog ACTIVE INPROGRESS 220188 MAJOR 1 220188 Major 皿 **INPROGRESS** 220188 ACTIVE ··· | Concentration 1 220188 Field of Study Field of Study ... Start Date Department End Date Attached to Major Rolled Full or Part Time