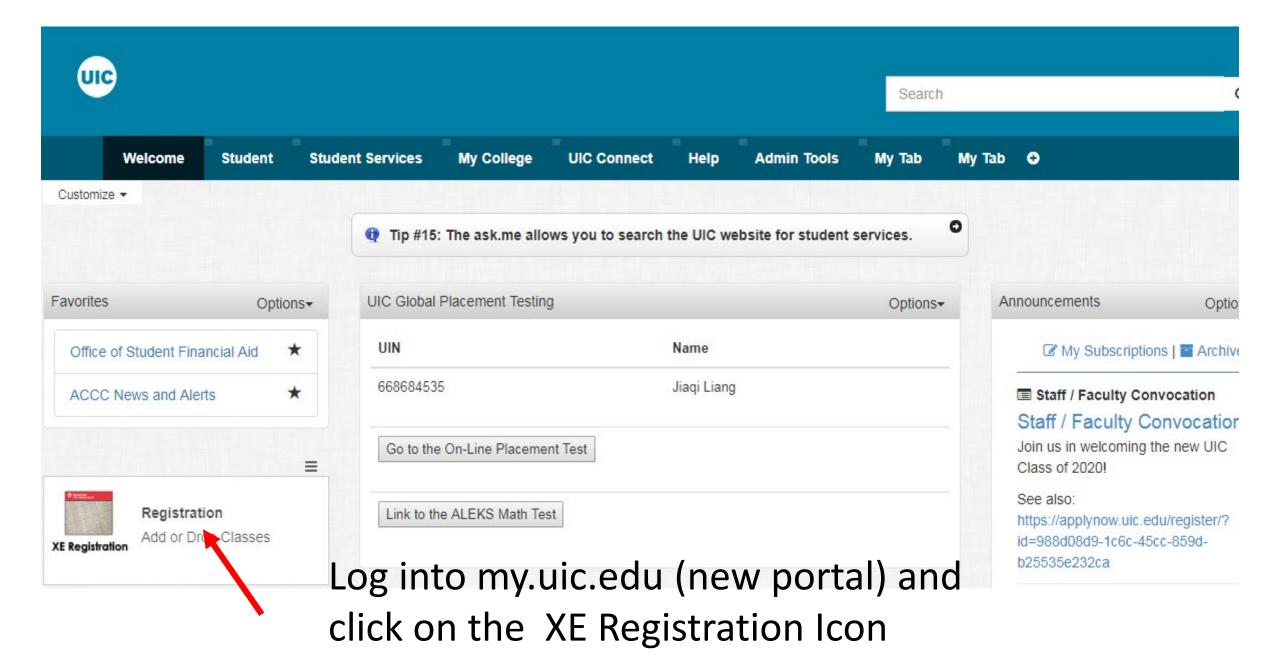

## **Class Scheduler Instructions**

Office of the Registrar

**Registration Helpline** 

312-996-8600

#### REGISTRATION

#### What would you like to do?

#### Browse Classes Looking for classes2 In this section you can

Looking for classes? In this section you can browse classes you find interesting.

#### <u>Prepare for Registration</u> View registration status, update student term data, and complete preregistration requirements.

<u>Register for Classes</u> Search and register for your classes. You can also view and manage your schedule.

#### View Registration Information View your past schedules and your ungraded classes.

<u>Plan Ahead</u> Give yourself a head start by building plans. When you're ready to register, you'll be able to load these plans.

#### View Class Scheduler