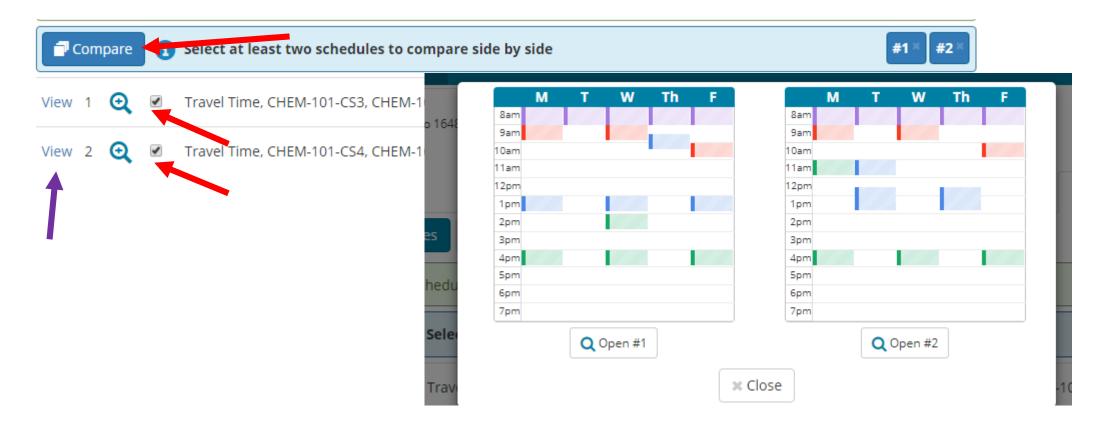

## **Comparing Schedules**

Compare Schedules by selecting the checkbox and clicking compare. Click on View ( >>>) to select a schedule.