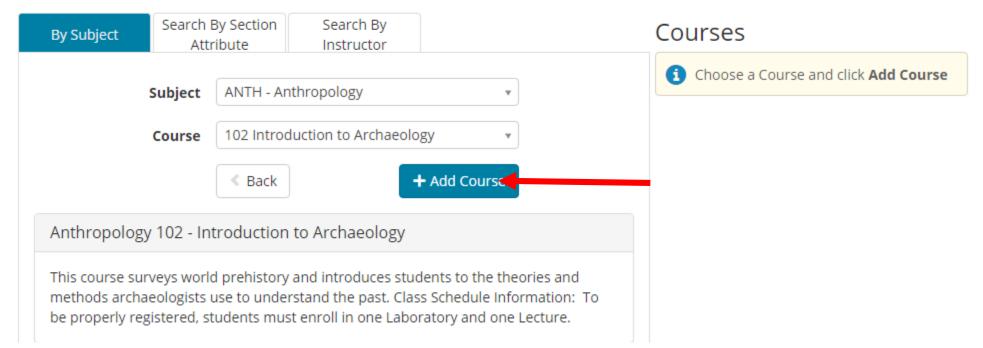

Click on "+Add Course" to start adding courses

#### Add Course

| By Subject |         | By Section Search By<br>ibute Instructor |           | Courses                                  |
|------------|---------|------------------------------------------|-----------|------------------------------------------|
| 1          | Subject | Select Subject                           | •<br>•    | (1) Choose a Course and click Add Course |
|            | Course  | Select Course                            | v         |                                          |
|            |         | < Back + A                               | dd Course |                                          |

#### Click on "+Add Course" to add it to the Courses List