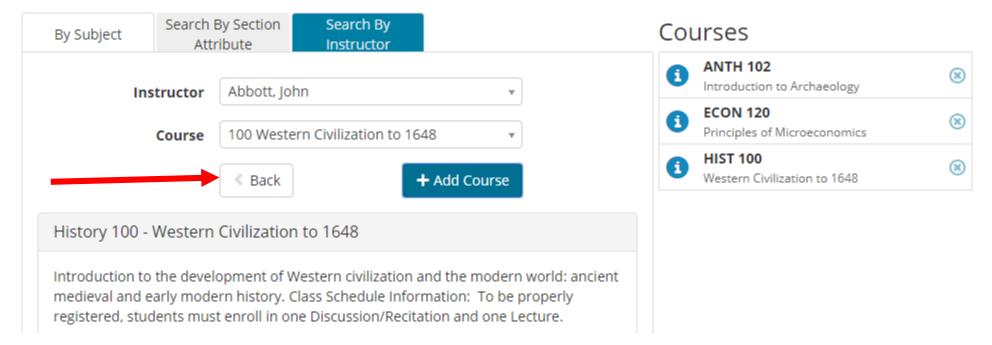

#### Search By Instructor

#### 1. Select the Instructor

#### Add Course

| By Subject | By Subject Search E<br>Attri<br>Instructor<br>Course |                                       | Search By<br>Instructor                     |           |
|------------|------------------------------------------------------|---------------------------------------|---------------------------------------------|-----------|
| Ins        |                                                      |                                       | in                                          | Ŧ         |
|            |                                                      |                                       | Select Course                               |           |
|            |                                                      |                                       |                                             | ٩         |
|            |                                                      | History                               |                                             |           |
|            |                                                      | 100 Wes                               | tern Civilization to 164                    | 18        |
|            |                                                      |                                       | ope in the Age of Capit<br>ism, 1815 - 1914 | alism and |
|            |                                                      | 399 Independent Study: Special Topics |                                             |           |
|            |                                                      | 410 Top                               | ics in Modern Europea                       | n History |

2. Select the CourseClick on +Add course to add itto the Courses List