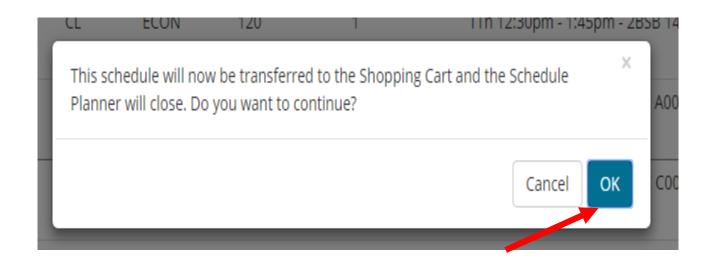

After finding the perfect schedule, click the "Send to Shopping Cart" button. You will be taken back to the XE Registration Menu. Warning: You are not registered for classes until you go through the XE Registration process.

## Click OK to go back to the menu.