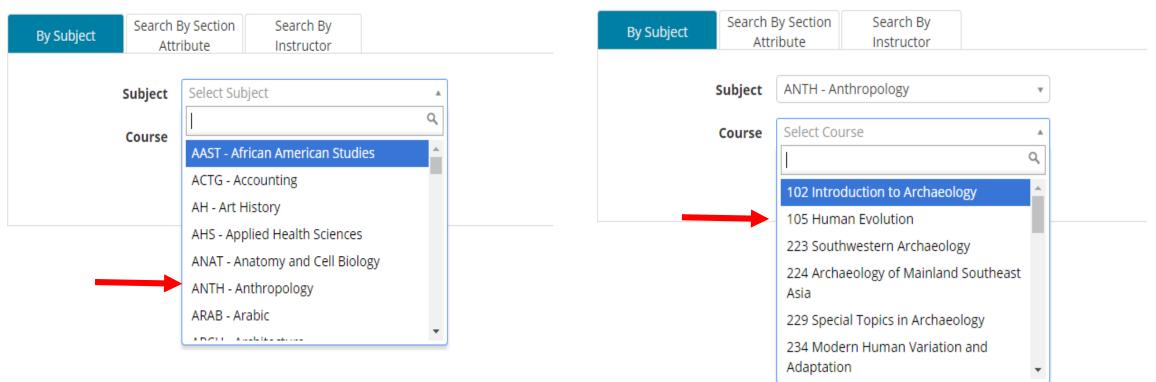

#### Add Course

| By Subject |         | By Section Search By<br>ibute Instructor |           | Courses                                  |
|------------|---------|------------------------------------------|-----------|------------------------------------------|
| 1          | Subject | Select Subject                           | •<br>•    | (1) Choose a Course and click Add Course |
|            | Course  | Select Course                            | v         |                                          |
|            |         | < Back + A                               | dd Course |                                          |

Select a Course by Subject,  $\longrightarrow$ Attribute (General Education Courses),  $\longrightarrow$ or Instructor  $\longrightarrow$ 

#### Add Course

1. Select the Subject from the dropdown

# 2. Select the Course from the dropdown