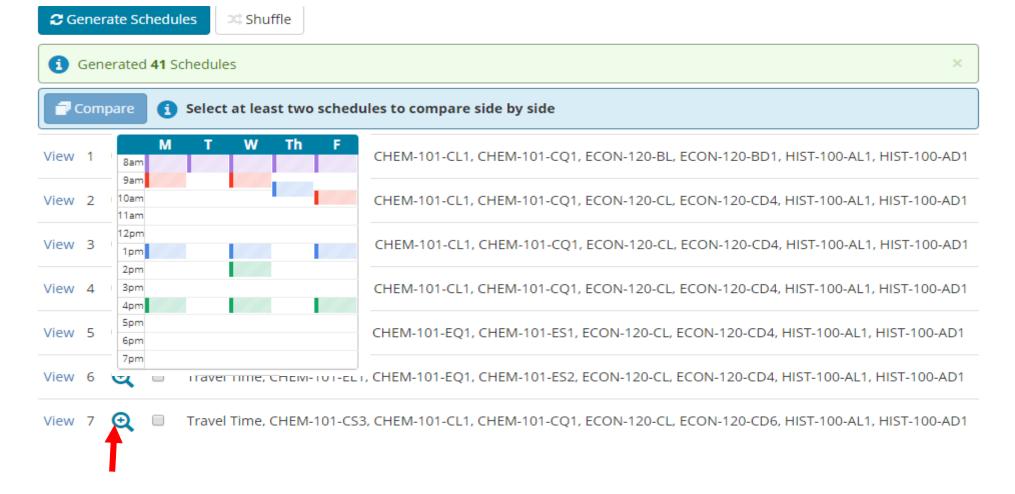

## Click on Generate Schedules to view possible schedules.

A number of schedules will appear. To view schedules you can roll over the magnifying glass.