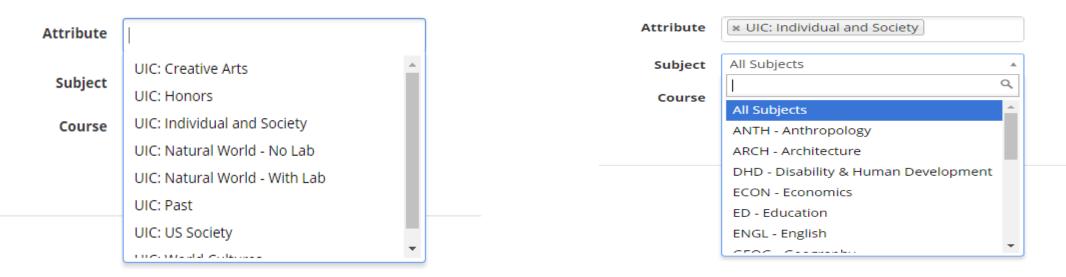

The course will display in the Courses List. Select "Search by Attribute" to select General Education or Honors Courses.

### Search By Attribute

#### 1. Select Attribute

| × UIC: Individual and Society    |                                                                   |
|----------------------------------|-------------------------------------------------------------------|
| ECON - Economics                 | ٣                                                                 |
| Select Course                    | *                                                                 |
| 1                                | Q                                                                 |
| 120 Principles of Microeconomics |                                                                   |
| 121 Principles of Macroeconomics |                                                                   |
|                                  | ECON - Economics Select Course I 120 Principles of Microeconomics |

### 2. Select Subject

3. Select Course

Click on +Add Course to Add it to your Courses List