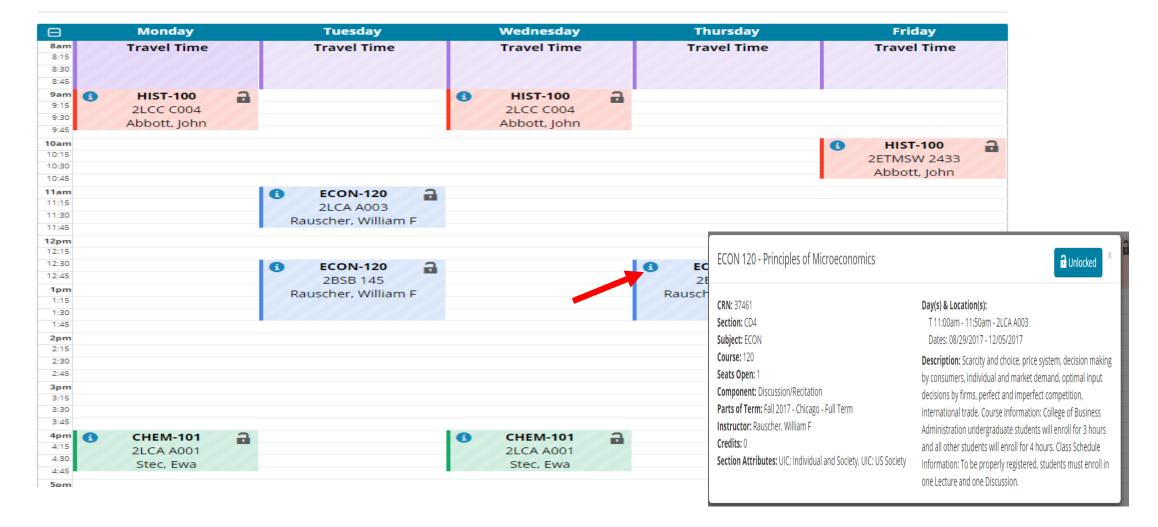

#### The top of the View page shows your schedule.

 $\times$ 

The middle of the view page has a calendar view of your schedule. You can view section information by clicking on the "i" icon.

Click on the lock icon to lock a particular section to be used in all schedules. Make sure you click Generate Schedules again to reflect your change.