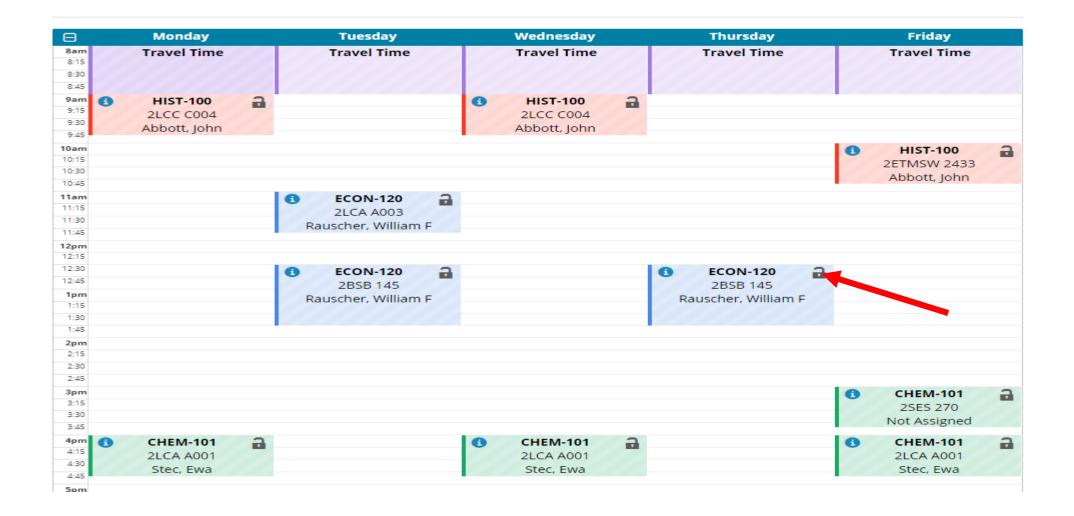

#### The top of the View page shows your schedule.

 $\times$ 

The middle of the view page has a calendar view of your schedule. You can view section information by clicking on the "i" icon.

Click on the lock icon to lock a particular section to be used in all schedules. Make sure you click Generate Schedules again to reflect your change.